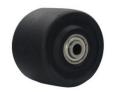

### Bracket Features

- Stable braking effect
- 💎 Bracket made of pressed steel plate, firm and strong
- Reinforced riveted, close gap, high structural strength
- 🗸 Electrophoretic treatment,salt spray test over 72 hours
- Wheel brake only, without direction lock function

### Product Details

Rear brake is more stable and easy to operate for high loading capacity.

Double steel bowl design, stable structure, flexible rotation.

Dust ring can effectively protect dust and grease lubrication.

Double ball precision bearing with high loading capacity and low resistance.

2/2