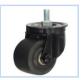

### Wheel Features

| Tread Material: | Nylon        | Core Material:  | Nylon |
|-----------------|--------------|-----------------|-------|
| Bearing:        | Ball Bearing | Tread Hardness: | 75D±3 |
| Temperature:    | -30°C~90°C   | Running Speed:  | 4km/h |

### Bracket Features

- Stable braking effect
- 💎 Bracket made of pressed steel plate, firm and strong
- Reinforced riveted, close gap, high structural strength
- 🗸 Electrophoretic treatment,salt spray test over 72 hours
- Wheel brake only, without direction lock function