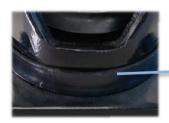

### Product Details

Rear brake is more stable and easy to operate for high loading capacity.

Double steel bowl design, stable structure, flexible rotation.

Dust ring can effectively protect dust and grease lubrication.

Double ball precision bearing with high loading capacity and low resistance.

2/2