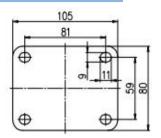

### Mounting Drawing

Plate Swivel/Brake

Plate Fixed

Threaded Stem

### **Product ID**

Product Images

| Wheel | Size |
|-------|------|
|       |      |

Plate swivel

Plate fixed

Plate swivel brake 30A23-1314

Threaded stem

Threaded stem brake