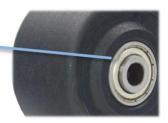

### Product Details

Rear brake is more stable and easy to operate for high loading capacity.

Double steel bowl design, stable structure, flexible rotation.

Dust ring can effectively protect dust and grease lubrication.

Double ball precision bearing with high loading capacity and low resistance.

2/2