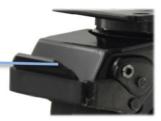

### Product Details

Rear brake is more stable and easy to operate for high loading capacity.

Double steel bowl design, stable structure, flexible rotation.

Dust ring can effectively protect dust and grease lubrication.