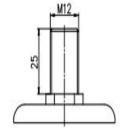

### Mounting Drawing

Plate Swivel/Brake

Plate Fixed

Threaded Stem

| Parameter  | 57       |            | П           |              | +      |               | R             |
|------------|----------|------------|-------------|--------------|--------|---------------|---------------|
| (mm)       | KG       |            |             |              |        | (T            |               |
| Wheel Size | Capacity | Wheel Dia. | Wheel Width | Total Height | Offset | Swivel Radius | Swivel Radius |
| 2.5"       | 450 kg   | 65         | 46          | 90           | 24     | 62.5          | 95            |
| 3"         | 500 kg   | 75         | 46          | 100          | 25     | 67.5          | 95            |