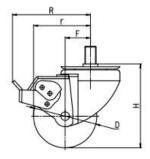

| Parameter  | 57       |            | П           |              | +      |               | R             |
|------------|----------|------------|-------------|--------------|--------|---------------|---------------|
| (mm)       | KG       |            |             |              |        | (T            |               |
| Wheel Size | Capacity | Wheel Dia. | Wheel Width | Total Height | Offset | Swivel Radius | Swivel Radius |
| 2.5"       | 450 kg   | 65         | 46          | 90           | 24     | 62.5          | 95            |
| 3"         | 500 kg   | 75         | 46          | 100          | 25     | 67.5          | 95            |

### Mounting Drawing

Plate Swivel/Brake

Plate Fixed

Threaded Stem