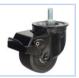

### Bracket Features

- Stable braking effect
- 💎 Bracket made of pressed steel plate, firm and strong
- Reinforced riveted, close gap, high structural strength
- 🗸 Electrophoretic treatment,salt spray test over 72 hours
- Wheel brake only, without direction lock function

### Product Details

Rear brake is more stable and easy to operate for high loading capacity.

Double steel bowl design, stable structure, flexible rotation.

Dust ring can effectively protect dust and grease lubrication.