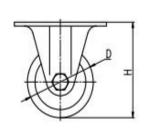

| Parameter  | 57       |            | П           |              | +      |               | R             |
|------------|----------|------------|-------------|--------------|--------|---------------|---------------|
| (mm)       | KG       |            |             |              |        | (T            |               |
| Wheel Size | Capacity | Wheel Dia. | Wheel Width | Total Height | Offset | Swivel Radius | Swivel Radius |
| 2.5"       | 450 kg   | 65         | 46          | 90           | 24     | 62.5          | 95            |
| 3"         | 500 kg   | 75         | 46          | 100          | 25     | 67.5          | 95            |