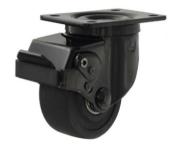

### Mounting Drawing

Plate Swivel/Brake

Plate Fixed

Threaded Stem

### **Product ID**

Product Images

| Wheel | Size |
|-------|------|
|       |      |

Plate swivel

Plate fixed

Plate swivel brake 30A23-1314

Threaded stem

Threaded stem brake