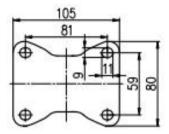

### Mounting Drawing

Plate Swivel/Brake

Plate Fixed

Threaded Stem

### **Product ID**

Product Images

| Wheel | Size |
|-------|------|
|       |      |

Plate swivel

Plate fixed

Plate swivel brake 30A23-1314

Threaded stem

Threaded stem brake