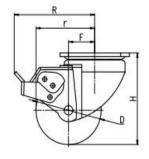

| Parameter  | 57       |            | П           |              | +      |               | R             |
|------------|----------|------------|-------------|--------------|--------|---------------|---------------|
| (mm)       | KG       |            |             |              |        | (T            |               |
| Wheel Size | Capacity | Wheel Dia. | Wheel Width | Total Height | Offset | Swivel Radius | Swivel Radius |
| 2.5"       | 450 kg   | 65         | 46          | 90           | 24     | 62.5          | 95            |
| 3"         | 500 kg   | 75         | 46          | 100          | 25     | 67.5          | 95            |