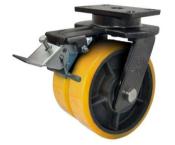

**40B** 

Not oil-proof,oils may accelerate aging of the wheel

Bracket Features

- 🐼 Easy to operate,convenient to release the brake
- 💎 Plane bearing,high load capacity,impact resistance and flexible steering
- 💎 Radial conical bearing,high load capacity and impact resistance
- Single-piece forged base,fully welded,impact resistance and high load capacity
- 💎 Thickened top plate,resistant to compress.Thickened bracket wings,improved load performance.

10"-12"Plate Fixed

| Product ID        |              |             |                       |
|-------------------|--------------|-------------|-----------------------|
| Product<br>Images |              |             |                       |
| Wheel Size        | Plate swivel | Plate fixed | Plate swivel<br>brake |
| 6"                | 40B01-1160   | 40B02-1160  | 40B22-1160            |
| 8"                | 40B03-1161   | 40B04-1161  | 40B23-1161            |
| 10"               | 40B05-1162   | 40B06-1162  | 40B24-1162            |
| 12"               | 40B19-1163   | 40B20-1163  | /                     |