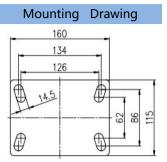

## PU on Cast Iron Core (Yellow)

系列 SERIES

**40B** 

6"-8"Plate Swivel/Brake/Fixed

10"-12"Plate Swivel/Brake

| -  | 245<br>210 |   | ø <u>17</u> |
|----|------------|---|-------------|
| ¢  |            | ø | 80          |
| ф. |            | 0 | 18          |