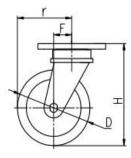

🎸 Powder spray treatment,superior anti-rust and anti-corrosion performance,salt spray test over 72 hours

| Parameter  | 53       | $\frown$   | Π           |              |        |               | R             |
|------------|----------|------------|-------------|--------------|--------|---------------|---------------|
| (mm)       | KG       |            | []          |              | ()     | J             | T             |
| Wheel Size | Capacity | Wheel Dia. | Wheel Width | Total Height | Offset | Swivel Radius | Swivel Radius |
| 6"         | 1800 kg  | 150        | 64          | 205          | 60     | 135           | 270           |
| 8"         | 2200 kg  | 200        | 64          | 255          | 60     | 160           | 270           |
| 10"        | 3000 kg  | 250        | 80          | 350          | 75     | 200           | 298           |
| 12"        | 3500 kg  | 300        | 80          | 405          | 75     | 225           | /             |