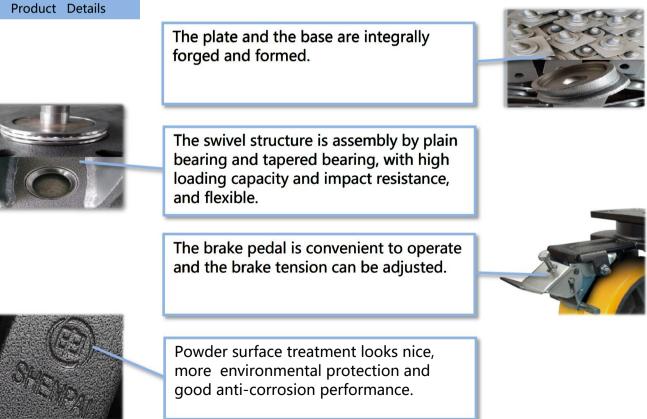

- Precision conical bearing, high load bearing, flexible rotation
- 🤣 Polyurethane on casting iron core,high load capacity,water resistance,low tempreture endurable
- 💎 Environmental protection,quiet,effectively protect the floor
- Painted, anti-rust and anti-corrosion

**40B** 

Not oil-proof,oils may accelerate aging of the wheel

Bracket Features

- 🐼 Easy to operate,convenient to release the brake
- 💎 Plane bearing,high load capacity,impact resistance and flexible steering
- 💎 Radial conical bearing,high load capacity and impact resistance
- Single-piece forged base,fully welded,impact resistance and high load capacity
- 💎 Thickened top plate,resistant to compress.Thickened bracket wings,improved load performance.

🎸 Powder spray treatment,superior anti-rust and anti-corrosion performance,salt spray test over 72 hours

| Parameter  | 53       | $\frown$   | Π           |              |        |               | R             |
|------------|----------|------------|-------------|--------------|--------|---------------|---------------|
| (mm)       | KG       |            | []          |              | ()     | J             | T             |
| Wheel Size | Capacity | Wheel Dia. | Wheel Width | Total Height | Offset | Swivel Radius | Swivel Radius |
| 6"         | 1800 kg  | 150        | 64          | 205          | 60     | 135           | 270           |
| 8"         | 2200 kg  | 200        | 64          | 255          | 60     | 160           | 270           |
| 10"        | 3000 kg  | 250        | 80          | 350          | 75     | 200           | 298           |
| 12"        | 3500 kg  | 300        | 80          | 405          | 75     | 225           | /             |