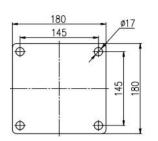

🎸 Powder spray treatment,superior anti-rust and anti-corrosion performance,salt spray test over 72 hours

| Parameter  | 53       | $\frown$   | Π           |              |        |               | R             |
|------------|----------|------------|-------------|--------------|--------|---------------|---------------|
| (mm)       | KG       |            | []          |              | ()     | J             | T             |
| Wheel Size | Capacity | Wheel Dia. | Wheel Width | Total Height | Offset | Swivel Radius | Swivel Radius |
| 6"         | 1800 kg  | 150        | 64          | 205          | 60     | 135           | 270           |
| 8"         | 2200 kg  | 200        | 64          | 255          | 60     | 160           | 270           |
| 10"        | 3000 kg  | 250        | 80          | 350          | 75     | 200           | 298           |
| 12"        | 3500 kg  | 300        | 80          | 405          | 75     | 225           | /             |