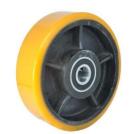

## 系列 SERIES PU on Cast Iron Core (Yellow)

## Wheel FeaturesTread Material:PUCore Material:Cast IronBearing:Ball/Tapered BearingTemperature:-25°C~60°CRunning Speed:4km/h

Note: Use beyond temperature range or beyond the recommended speed may shorten product life or even damage the product.

- Precision conical bearing, high load bearing, flexible rotation
- 🤣 Polyurethane on casting iron core,high load capacity,water resistance,low tempreture endurable
- 💎 Environmental protection,quiet,effectively protect the floor
- Painted, anti-rust and anti-corrosion