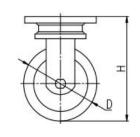

**40B** 

Not oil-proof,oils may accelerate aging of the wheel

Bracket Features

- 🐼 Easy to operate,convenient to release the brake
- 💎 Plane bearing,high load capacity,impact resistance and flexible steering
- 💎 Radial conical bearing,high load capacity and impact resistance
- Single-piece forged base,fully welded,impact resistance and high load capacity
- 💎 Thickened top plate,resistant to compress.Thickened bracket wings,improved load performance.

🎸 Powder spray treatment,superior anti-rust and anti-corrosion performance,salt spray test over 72 hours

| Parameter  | 53       | $\frown$   | Π           |              |        |               | R             |
|------------|----------|------------|-------------|--------------|--------|---------------|---------------|
| (mm)       | KG       |            | []          |              | ()     | J             | T             |
| Wheel Size | Capacity | Wheel Dia. | Wheel Width | Total Height | Offset | Swivel Radius | Swivel Radius |
| 6"         | 1800 kg  | 150        | 64          | 205          | 60     | 135           | 270           |
| 8"         | 2200 kg  | 200        | 64          | 255          | 60     | 160           | 270           |
| 10"        | 3000 kg  | 250        | 80          | 350          | 75     | 200           | 298           |
| 12"        | 3500 kg  | 300        | 80          | 405          | 75     | 225           | /             |