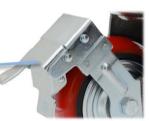

#### Bracket Features

- ON/OFF pedals, stable braking effect, easy to operate
- Steel plate pressed and fully welded, firm and strong
- 📿 Dustproof ring effectively protects grease for long sevice life
- Good damping performance, effective buffer, ensure balance and stability
- Galvanized,salt spray test over 72 hours
- Wheel brake only, without direction lock function

#### **Product Details**

ON/OFF brake is easy to operate.

Single spring shock absorption can effectively buffer and ensure balance and stability.

Iron cover is beautiful and anti-winding.

[English]

www.shenpai.com Page 2/2 45C PUCBA EN