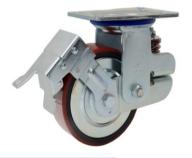

| Parameter  | 57       |            | П           |                     | +      |               | R             |
|------------|----------|------------|-------------|---------------------|--------|---------------|---------------|
| (mm)       | KG       | 0          |             |                     |        | (T)           |               |
| Wheel Size | Capacity | Wheel Dia. | Wheel Width | <b>Total Height</b> | Offset | Swivel Radius | Swivel Radius |
| 5"         | 360 kg   | 125        | 48          | 185                 | 50     | 112.5         | 175           |
| 6"         | 440 kg   | 150        | 50          | 197                 | 50     | 125           | 183           |
| 8"         | 550 kg   | 200        | 50          | 247                 | 63     | 163           | 190           |

### Mounting Drawing