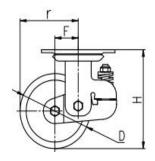

| Parameter  | 57       |            | П           |                     | +      |               | R             |
|------------|----------|------------|-------------|---------------------|--------|---------------|---------------|
| (mm)       | KG       | 0          |             |                     |        | (T)           |               |
| Wheel Size | Capacity | Wheel Dia. | Wheel Width | <b>Total Height</b> | Offset | Swivel Radius | Swivel Radius |
| 5"         | 360 kg   | 125        | 48          | 185                 | 50     | 112.5         | 175           |
| 6"         | 440 kg   | 150        | 50          | 197                 | 50     | 125           | 183           |
| 8"         | 550 kg   | 200        | 50          | 247                 | 63     | 163           | 190           |

### Mounting Drawing