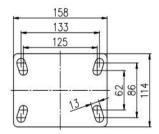

### Mounting Drawing

| Parameter  | 57       |            | П           |                     | +      |               | R             |
|------------|----------|------------|-------------|---------------------|--------|---------------|---------------|
| (mm)       | KG       | 0          |             |                     |        | (T)           |               |
| Wheel Size | Capacity | Wheel Dia. | Wheel Width | <b>Total Height</b> | Offset | Swivel Radius | Swivel Radius |
| 5"         | 360 kg   | 125        | 48          | 185                 | 50     | 112.5         | 175           |
| 6"         | 440 kg   | 150        | 50          | 197                 | 50     | 125           | 183           |
| 8"         | 550 kg   | 200        | 50          | 247                 | 63     | 163           | 190           |