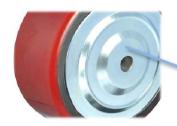

# **PU on Cast Iron Core (Red)**

### Wheel Features

| Tread Material: | PU           | Core Material:  | Cast Iron |
|-----------------|--------------|-----------------|-----------|
| Bearing:        | Ball Bearing | Tread Hardness: | 95A±3     |
| Temperature:    | -25°C~60°C   | Running Speed:  | 4km/h     |

- 2 precision ball bearings, flexible rotation
- Polyurethane on casting iron core, high load capacity, wear resistance, oil resistance
- Environmental protection, quiet, effectively protect the floor
- With iron covers,thread-proof design
- Painted,anti-rust and anti-corrosion
- High temperature and humidity may shortened service life.