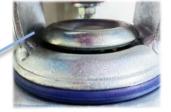

#### Bracket Features

- ON/OFF pedals, stable braking effect, easy to operate
- Steel plate pressed and fully welded, firm and strong
- 📿 Dustproof ring effectively protects grease for long sevice life
- Good damping performance, effective buffer, ensure balance and stability
- Galvanized,salt spray test over 72 hours
- Wheel brake only, without direction lock function