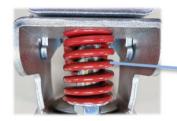

#### Bracket Features

- ON/OFF pedals, stable braking effect, easy to operate
- Steel plate pressed and fully welded, firm and strong
- 📿 Dustproof ring effectively protects grease for long sevice life
- Good damping performance, effective buffer, ensure balance and stability
- Galvanized,salt spray test over 72 hours
- Wheel brake only, without direction lock function

#### **Product Details**

ON/OFF brake is easy to operate.

Single spring shock absorption can effectively buffer and ensure balance and stability.

Iron cover is beautiful and anti-winding.

[English]

www.shenpai.com Page 2/2 45C PUCBA EN