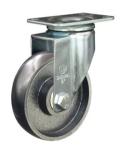

#### Product ID

Product **Images** 

Wheel Size

Plate swivel

Plate fixed

3"

20AC1-1037

20AB1-1037

4"

20AC2-1038

20AB2-1038

5"

20AC3-1038

20AB4-1038