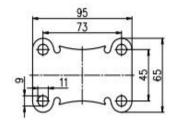

alvanized,ROHS/REACH passed,salt spray test over 72 hours

| Parameter  | 57       |            | П           |              | #      |               |
|------------|----------|------------|-------------|--------------|--------|---------------|
| (mm)       | KG       |            |             |              |        | (T)           |
| Wheel Size | Capacity | Wheel Dia. | Wheel width | Total height | Offset | Swivel Radius |
| 3"         | 110 kg   | 75         | 30          | 108          | 34     | 71.5          |
| 4"         | 150 kg   | 100        | 32          | 135          | 32     | 82            |
| 5"         | 160 kg   | 125        | 32          | 160          | 32     | 94.5          |





## **20A**

### **Cast Iron (Black)**



### Mounting Drawing



Plate Swivel/Brake



Plate Fixed

#### Product ID

Product **Images** 





Wheel Size

Plate swivel

Plate fixed

3"

20AC1-1037

20AB1-1037

4"

20AC2-1038

20AB2-1038

5"

20AC3-1038

20AB4-1038

### Product Details

The gap of fancy riveting is close and the structure is stable.





High temperature resistant grease, up to 300 degrees.







High temperature ball bearing has flexible rotation.

[English]

20A\_CLCL\_EN