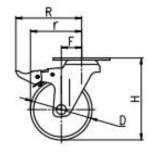

| Parameter  | 57       |            | П           |              | #      |               |
|------------|----------|------------|-------------|--------------|--------|---------------|
| (mm)       | KG       |            |             |              |        | (T)           |
| Wheel Size | Capacity | Wheel Dia. | Wheel width | Total height | Offset | Swivel Radius |
| 3"         | 110 kg   | 75         | 30          | 108          | 34     | 71.5          |
| 4"         | 150 kg   | 100        | 32          | 135          | 32     | 82            |
| 5"         | 160 kg   | 125        | 32          | 160          | 32     | 94.5          |

### Mounting Drawing

Plate Swivel/Brake

Plate Fixed