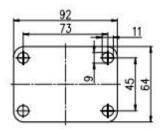

ural strength
- Blue galvanized,ROHS/REACH passed,salt spray test over 72 hours

| Parameter  | 57       |            | П           |              | #      |               |
|------------|----------|------------|-------------|--------------|--------|---------------|
| (mm)       | KG       |            |             |              |        | (T)           |
| Wheel Size | Capacity | Wheel Dia. | Wheel width | Total height | Offset | Swivel Radius |
| 3"         | 110 kg   | 75         | 30          | 108          | 34     | 71.5          |
| 4"         | 150 kg   | 100        | 32          | 135          | 32     | 82            |
| 5"         | 160 kg   | 125        | 32          | 160          | 32     | 94.5          |





## **20A**

### **Cast Iron (Black)**



### Mounting Drawing



Plate Swivel/Brake



Plate Fixed

#### Product ID

Product **Images** 





Wheel Size

Plate swivel

Plate fixed

3"

20AC1-1037

20AB1-1037

4"

20AC2-1038

20AB2-1038

5"

20AC3-1038

20AB4-1038

### Product Details

The gap of fancy riveting is close and the structure is stable.





High temperature resistant grease, up to 300 degrees.







High temperature ball bearing has flexible rotation.

[English]

20A\_CLCL\_EN