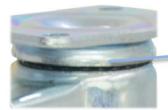

### **Bracket Features**

- Bracket made of pressed steel plate, firm and strong
- Thickened top plate, resistant to compress which is hard to deform
- Reinforced riveted, close gap, high structural strength
- Blue galvanized,ROHS/REACH passed,salt spray test over 72 hours