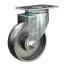

#### Product ID

Product **Images** 

Wheel Size

Plate swivel

Plate fixed

3"

20AC1-1037

20AB1-1037