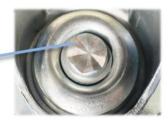

### Product Details

The gap of fancy riveting is close and the structure is stable.

High temperature resistant grease, up to 300 degrees.

High temperature ball bearing has flexible rotation.

[English]

20A\_CLCL\_EN