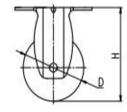

| Parameter  | 57       |            | П           |              | #      |               |
|------------|----------|------------|-------------|--------------|--------|---------------|
| (mm)       | KG       |            |             |              |        | (T)           |
| Wheel Size | Capacity | Wheel Dia. | Wheel width | Total height | Offset | Swivel Radius |
| 3"         | 110 kg   | 75         | 30          | 108          | 34     | 71.5          |
| 4"         | 150 kg   | 100        | 32          | 135          | 32     | 82            |
| 5"         | 160 kg   | 125        | 32          | 160          | 32     | 94.5          |

### Mounting Drawing

Plate Swivel/Brake

Plate Fixed