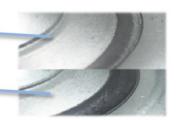

35AA1-1127

Product Details

ON/OFF brake is easy to operate. Brake components can be replaced with screw connecting.

Grease nipple is convenient for maintenance. Fancy riveted structure with gap tightly.

Quenched Ball Track has slight abrasion.

Non-quenched Ball Track's abrasion and gap clearly.

The wheel is thick and durable, painted wheel core with anti-rust treatment.

[English] 35A\_CLCB\_EN

www.shenpai.com Page 2 / 2