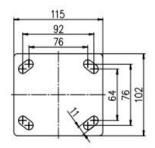

| R             |
|------------|-----------|------------|-------------|---------------------|--------|---------------|---------------|
| (mm)       | <b>KG</b> | (0)        |             |                     |        |               |               |
| Wheel Size | Capacity  | Wheel Dia. | Wheel Width | <b>Total Height</b> | Offset | Swivel Radius | Swivel Radius |
| 5"         | 380 kg    | 125        | 48          | 165                 | 38     | 101           | 151           |
| 6"         | 450 kg    | 150        | 50          | 190                 | 44     | 119           | 154           |
| 8"         | 460 kg    | 200        | 50          | 240                 | 54     | 154           | 173           |





[English]



## **Cast Iron (Black)**



#### Mounting Drawing





### **Product ID**

Product Images









Threaded

stem



Wheel Size

5"

6"

Plate swivel 35A63-1125

35A66-1126

35A69-1127

35A65-1125

35A68-1126

35A71-1127

Plate fixed

25

brake 35A64-1125

35A67-1126

35A70-1127

Plate swivel

1125 35A97-1

35A97-1125 35A

35A99-1127

Threaded stem brake

35A94-1125 35A98-1126

35AA1-1127

Product Details

ON/OFF brake is easy to operate. Brake components can be replaced with screw connecting.





Grease nipple is convenient for maintenance. Fancy riveted structure with gap tightly.

Quenched Ball Track has slight abrasion.

Non-quenched Ball Track's abrasion and gap clearly.







The wheel is thick and durable, painted wheel core with anti-rust treatment.

[English] 35A\_CLCB\_EN

www.shenpai.com Page 2 / 2