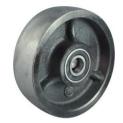

# **Cast Iron (Black)**

## Wheel Features

| Tread Material: | Cast Iron    | Core Material:  | Cast Iron |
|-----------------|--------------|-----------------|-----------|
| Bearing:        | Ball Bearing | Tread Hardness: | >100D     |
| Temperature:    | -30°C~300°C  | Running Speed:  | 4km/h     |

Note: Use beyond temperature range or beyond the recommended speed may shorten product life or even damage the product.

- 2 precision ball bearings, flexible rotation
- 📿 Casting iron wheel,high load capacity,high temperature resistance,lowest starting force
- Painted, anti-rust and anti-corrosion
- Hard wheel material, it may cause indentations on floor
- Easy to rust, avoid using in wet environment
- Wheel running may cause some noise