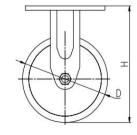

| Parameter  | 52        |            | П           |                     | #      | r             | R             |
|------------|-----------|------------|-------------|---------------------|--------|---------------|---------------|
| (mm)       | <b>KG</b> | (0)        |             |                     |        |               |               |
| Wheel Size | Capacity  | Wheel Dia. | Wheel Width | <b>Total Height</b> | Offset | Swivel Radius | Swivel Radius |
| 5"         | 380 kg    | 125        | 48          | 165                 | 38     | 101           | 151           |
| 6"         | 450 kg    | 150        | 50          | 190                 | 44     | 119           | 154           |
| 8"         | 460 kg    | 200        | 50          | 240                 | 54     | 154           | 173           |