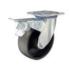

# **Cast Iron (Black)**

## Wheel Features

| Tread Material: | Cast Iron    | Core Material:  | Cast Iron |
|-----------------|--------------|-----------------|-----------|
| Bearing:        | Ball Bearing | Tread Hardness: | >100D     |
| Temperature:    | -30°C~300°C  | Running Speed:  | 4km/h     |

Note: Use beyond temperature range or beyond the recommended speed may shorten product life or even damage the product.

- 2 precision ball bearings, flexible rotation
- 📿 Casting iron wheel,high load capacity,high temperature resistance,lowest starting force
- Painted, anti-rust and anti-corrosion
- Hard wheel material, it may cause indentations on floor
- Easy to rust, avoid using in wet environment
- Wheel running may cause some noise

| Rolling resistance         | Very good  |
|----------------------------|------------|
| Wear resistance            | Very good  |
| Operating noise            | Acceptable |
| Floor surface preservation | Poor       |

## Bracket Features

- Steel plate pressed and fully welded, firm and strong
- 💎 Top plate and ball tracks are quenched to enhance strength and prolong service life
- Reinforced riveted, close gap, high structural strength
- Blue galvanized,ROHS/REACH passed,salt spray test over 72 hours
- ON/OFF pedals, stable braking effect, easy to operate
- Brake part is replaceable, convenient to maintain