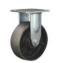

# **Cast Iron (Black)**

## Wheel Features

| Tread Material: | Cast Iron    | Core Material:  | Cast Iron |
|-----------------|--------------|-----------------|-----------|
| Bearing:        | Ball Bearing | Tread Hardness: | >100D     |
| Temperature:    | -30°C~300°C  | Running Speed:  | 4km/h     |

Note: Use beyond temperature range or beyond the recommended speed may shorten product life or even damage the product.

- 2 precision ball bearings, flexible rotation
- 📿 Casting iron wheel,high load capacity,high temperature resistance,lowest starting force
- Painted, anti-rust and anti-corrosion
- Hard wheel material, it may cause indentations on floor
- Easy to rust, avoid using in wet environment
- Wheel running may cause some noise

| Rolling resistance         | Very good  |
|----------------------------|------------|
| Wear resistance            | Very good  |
| Operating noise            | Acceptable |
| Floor surface preservation | Poor       |

## Bracket Features

- Steel plate pressed and fully welded, firm and strong
- 💎 Top plate and ball tracks are quenched to enhance strength and prolong service life
- Reinforced riveted, close gap, high structural strength
- Blue galvanized,ROHS/REACH passed,salt spray test over 72 hours
- ON/OFF pedals, stable braking effect, easy to operate
- Brake part is replaceable, convenient to maintain