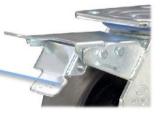

35AA1-1127

Product Details

ON/OFF brake is easy to operate. Brake components can be replaced with screw connecting.

Grease nipple is convenient for maintenance. Fancy riveted structure with gap tightly.

Quenched Ball Track has slight abrasion.