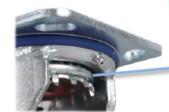

35AA1-1127

Product Details

ON/OFF brake is easy to operate. Brake components can be replaced with screw connecting.

Grease nipple is convenient for maintenance. Fancy riveted structure with gap tightly.

Quenched Ball Track has slight abrasion.