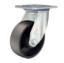

# **Cast Iron (Black)**

## Wheel Features

| Tread Material: | Cast Iron    | Core Material:  | Cast Iron |
|-----------------|--------------|-----------------|-----------|
| Bearing:        | Ball Bearing | Tread Hardness: | >100D     |
| Temperature:    | -30°C~300°C  | Running Speed:  | 4km/h     |

Note: Use beyond temperature range or beyond the recommended speed may shorten product life or even damage the product.

- 2 precision ball bearings, flexible rotation
- 📿 Casting iron wheel,high load capacity,high temperature resistance,lowest starting force
- Painted, anti-rust and anti-corrosion
- Hard wheel material, it may cause indentations on floor
- Easy to rust, avoid using in wet environment
- Wheel running may cause some noise

| Rolling resistance         | Very good  |
|----------------------------|------------|
| Wear resistance            | Very good  |
| Operating noise            | Acceptable |
| Floor surface preservation | Poor       |

## Bracket Features

- Steel plate pressed and fully welded, firm and strong
- 💎 Top plate and ball tracks are quenched to enhance strength and prolong service life
- Reinforced riveted, close gap, high structural strength
- Blue galvanized,ROHS/REACH passed,salt spray test over 72 hours
- ON/OFF pedals, stable braking effect, easy to operate
- Brake part is replaceable, convenient to maintain