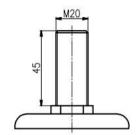

### **Product ID**

Product Images

Threaded

stem

Wheel Size

5"

6"

Plate swivel 35A63-1125