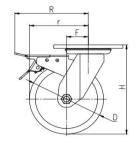

| Parameter  | 52        |            | П           |                     | #      | r             | R             |
|------------|-----------|------------|-------------|---------------------|--------|---------------|---------------|
| (mm)       | <b>KG</b> | (0)        |             |                     |        |               |               |
| Wheel Size | Capacity  | Wheel Dia. | Wheel Width | <b>Total Height</b> | Offset | Swivel Radius | Swivel Radius |
| 5"         | 380 kg    | 125        | 48          | 165                 | 38     | 101           | 151           |
| 6"         | 450 kg    | 150        | 50          | 190                 | 44     | 119           | 154           |
| 8"         | 460 kg    | 200        | 50          | 240                 | 54     | 154           | 173           |

#### Mounting Drawing