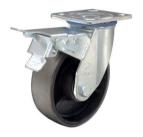

## Bracket Features

- Steel plate pressed and fully welded, firm and strong
- 💎 Top plate and ball tracks are quenched to enhance strength and prolong service life
- Reinforced riveted, close gap, high structural strength
- Blue galvanized,ROHS/REACH passed,salt spray test over 72 hours
- ON/OFF pedals, stable braking effect, easy to operate
- Brake part is replaceable, convenient to maintain