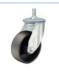

# **Cast Iron (Black)**

## Wheel Features

| Tread Material: | Cast Iron    | Core Material:  | Cast Iron |
|-----------------|--------------|-----------------|-----------|
| Bearing:        | Ball Bearing | Tread Hardness: | >100D     |
| Temperature:    | -30°C~300°C  | Running Speed:  | 4km/h     |

Note: Use beyond temperature range or beyond the recommended speed may shorten product life or even damage the product.

- 2 precision ball bearings, flexible rotation
- 📿 Casting iron wheel,high load capacity,high temperature resistance,lowest starting force
- Painted, anti-rust and anti-corrosion
- Hard wheel material, it may cause indentations on floor
- Easy to rust, avoid using in wet environment
- Wheel running may cause some noise

| Rolling resistance         | Very good  |
|----------------------------|------------|
| Wear resistance            | Very good  |
| Operating noise            | Acceptable |
| Floor surface preservation | Poor       |

## Bracket Features

- Steel plate pressed and fully welded, firm and strong
- 💎 Top plate and ball tracks are quenched to enhance strength and prolong service life
- Reinforced riveted, close gap, high structural strength
- Blue galvanized,ROHS/REACH passed,salt spray test over 72 hours
- ON/OFF pedals, stable braking effect, easy to operate
- Brake part is replaceable, convenient to maintain