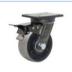

## Product ID

Product Images

| Wheel Size | Plate swivel | Plate fixed | Plate swivel brake |
|------------|--------------|-------------|--------------------|
| 5"         | 35B01-1125   | 35B03-1125  | 35B02-1125         |
| 6"         | 35B04-1126   | 35B06-1126  | 35B05-1126         |
| Ω"         | 25007 1127   | 25000 1127  | 25000 1127         |

### Product Details

ON/OFF brake is easy to operate. Brake components can be replaced with screw connecting.

Planar pressure bearings and radial conical bearings, with high load, impact resistance, flexible steering.