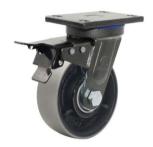

## Product ID

Product Images

| Wheel Size | Plate swivel | Plate fixed | Plate swivel brake |
|------------|--------------|-------------|--------------------|
| 5"         | 35B01-1125   | 35B03-1125  | 35B02-1125         |
| 6"         | 35B04-1126   | 35B06-1126  | 35B05-1126         |
| Ω"         | 25007 1127   | 25000 1127  | 25000 1127         |

### Product Details

ON/OFF brake is easy to operate. Brake components can be replaced with screw connecting.

Planar pressure bearings and radial conical bearings, with high load, impact resistance, flexible steering.