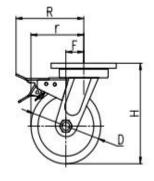

| Parameter  | 57       |            | П           |                     | #      |               | R             |
|------------|----------|------------|-------------|---------------------|--------|---------------|---------------|
| (mm)       | KG       |            |             |                     |        | (T)           |               |
| Wheel Size | Capacity | Wheel Dia. | Wheel Width | <b>Total Height</b> | Offset | Swivel Radius | Swivel Radius |
| 5"         | 600 kg   | 125        | 50          | 175                 | 34     | 97            | 151           |
| 6"         | 700 kg   | 150        | 50          | 200                 | 38     | 113           | 151           |
| 8"         | 800 kg   | 200        | 50          | 248                 | 47     | 147           | 175           |

### Mounting Drawing