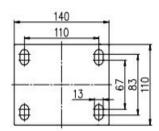

|               | R             |
|------------|----------|------------|-------------|---------------------|--------|---------------|---------------|
| (mm)       | KG       |            |             |                     |        | (T)           |               |
| Wheel Size | Capacity | Wheel Dia. | Wheel Width | <b>Total Height</b> | Offset | Swivel Radius | Swivel Radius |
| 5"         | 600 kg   | 125        | 50          | 175                 | 34     | 97            | 151           |
| 6"         | 700 kg   | 150        | 50          | 200                 | 38     | 113           | 151           |
| 8"         | 800 kg   | 200        | 50          | 248                 | 47     | 147           | 175           |







[English]



## **Cast Iron (Black)**



### Mounting Drawing



## Product ID

Product Images







| Wheel Size | Plate swivel | Plate fixed | Plate swivel brake |
|------------|--------------|-------------|--------------------|
| 5"         | 35B01-1125   | 35B03-1125  | 35B02-1125         |
| 6"         | 35B04-1126   | 35B06-1126  | 35B05-1126         |
| Ω"         | 25007 1127   | 25000 1127  | 25000 1127         |

### Product Details

ON/OFF brake is easy to operate. Brake components can be replaced with screw connecting.





Planar pressure bearings and radial conical bearings, with high load, impact resistance, flexible steering.







The material is thick and durable. The wheel core is painted with anti-rust treatment.

[English]



www.shenpai.com Page 2/2 35B CLCB EN