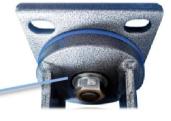

#### Bracket Features

- Single-piece forged base, fully welded, impact resistance and high load capacity
- 💎 Plane bearing,high load capacity,impact resistance and flexible steering
- Radial conical bearing, high load capacity and impact resistance
- 💎 Powder spray treatment,superior anti-rust and anti-corrosion performance,salt spray test over 72 hours
- ON/OFF pedals, stable braking effect, easy to operate
- 🐼 Brake part is replaceable,convenient to maintain

### Product Details

ON/OFF brake is easy to operate. Brake components can be replaced with screw connecting.

Planar pressure bearings and radial conical bearings, with high load, impact resistance, flexible steering.