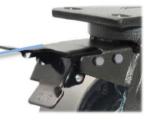

| 151           |
| 6"         | 700 kg   | 150        | 50          | 200                 | 38     | 113           | 151           |
| 8"         | 800 kg   | 200        | 50          | 248                 | 47     | 147           | 175           |







[English]



## **Cast Iron (Black)**



### Mounting Drawing



## Product ID

Product Images







| Wheel Size | Plate swivel | Plate fixed | Plate swivel brake |
|------------|--------------|-------------|--------------------|
| 5"         | 35B01-1125   | 35B03-1125  | 35B02-1125         |
| 6"         | 35B04-1126   | 35B06-1126  | 35B05-1126         |
| Ω"         | 25007 1127   | 25000 1127  | 25000 1127         |

### Product Details

ON/OFF brake is easy to operate. Brake components can be replaced with screw connecting.





Planar pressure bearings and radial conical bearings, with high load, impact resistance, flexible steering.







The material is thick and durable. The wheel core is painted with anti-rust treatment.

[English]



www.shenpai.com Page 2/2 35B CLCB EN