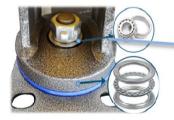

### Product Details

ON/OFF brake is easy to operate. Brake components can be replaced with screw connecting.

Planar pressure bearings and radial conical bearings, with high load, impact resistance, flexible steering.