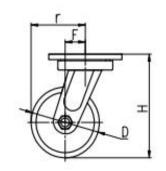

| Parameter  | 57       |            | П           |                     | #      |               | R             |
|------------|----------|------------|-------------|---------------------|--------|---------------|---------------|
| (mm)       | KG       |            |             |                     |        | (T)           |               |
| Wheel Size | Capacity | Wheel Dia. | Wheel Width | <b>Total Height</b> | Offset | Swivel Radius | Swivel Radius |
| 5"         | 600 kg   | 125        | 50          | 175                 | 34     | 97            | 151           |
| 6"         | 700 kg   | 150        | 50          | 200                 | 38     | 113           | 151           |
| 8"         | 800 kg   | 200        | 50          | 248                 | 47     | 147           | 175           |