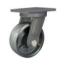

## Product ID

Product Images

| Wheel Size | Plate swivel | Plate fixed | Plate swivel brake |
|------------|--------------|-------------|--------------------|
| 5"         | 35B01-1125   | 35B03-1125  | 35B02-1125         |
| 6"         | 35B04-1126   | 35B06-1126  | 35B05-1126         |
| Ω"         | 25007 1127   | 25000 1127  | 25000 1127         |

### Product Details

ON/OFF brake is easy to operate. Brake components can be replaced with screw connecting.

Planar pressure bearings and radial conical bearings, with high load, impact resistance, flexible steering.