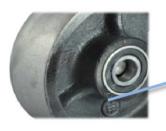

- 2 precision ball bearings, flexible rotation
- 🗸 Casting iron wheel,high load capacity,high temperature resistance,lowest starting force
- Easy to rust, avoid using in wet environment
- Wheel running may cause some noise

The material is thick and durable. The wheel core is painted with anti-rust treatment.

[English]

www.shenpai.com Page 2/2 35B CLCB EN