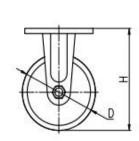

| Parameter  | 57       |            | П           |                     | #      |               | R             |
|------------|----------|------------|-------------|---------------------|--------|---------------|---------------|
| (mm)       | KG       |            |             |                     |        | (T)           |               |
| Wheel Size | Capacity | Wheel Dia. | Wheel Width | <b>Total Height</b> | Offset | Swivel Radius | Swivel Radius |
| 5"         | 600 kg   | 125        | 50          | 175                 | 34     | 97            | 151           |
| 6"         | 700 kg   | 150        | 50          | 200                 | 38     | 113           | 151           |
| 8"         | 800 kg   | 200        | 50          | 248                 | 47     | 147           | 175           |