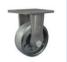

## Product ID

Product Images

| Wheel Size | Plate swivel | Plate fixed | Plate swivel brake |
|------------|--------------|-------------|--------------------|
| 5"         | 35B01-1125   | 35B03-1125  | 35B02-1125         |
| 6"         | 35B04-1126   | 35B06-1126  | 35B05-1126         |
| Ω"         | 25007 1127   | 25000 1127  | 25000 1127         |

### Product Details

ON/OFF brake is easy to operate. Brake components can be replaced with screw connecting.

Planar pressure bearings and radial conical bearings, with high load, impact resistance, flexible steering.