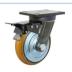

### Product ID

Product Images

| Wheel Size |  |
|------------|--|
| 5"         |  |

Plate swivel

Plate fixed 35B03-1139 Plate swivel brake

5" 35B01-1139 6" 35B04-1140

35B06-1140

35B02-1139 35B05-1140

8"

35B07-1141

35B09-1141 3

35B08-1141