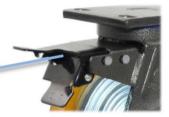

### **Product Details**

ONON/OFF brake is easy to operate. Brake components can be replaced with screw connecting.

Planar bearings and radial conical bearings, with high loading, impact resistance, flexible in rotation.

Arc wheel moving easily. Iron cover looks nice and anti-winding.

[English]

www.shenpai.com Page 2 / 2 35B\_PUCBD\_EN