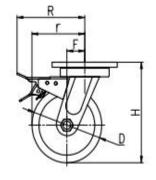

| Parameter  | 57       |            | П           |                     | +      |               | R             |
|------------|----------|------------|-------------|---------------------|--------|---------------|---------------|
| (mm)       | KG       |            |             |                     |        | (T)           |               |
| Wheel Size | Capacity | Wheel Dia. | Wheel Width | <b>Total Height</b> | Offset | Swivel Radius | Swivel Radius |
| 5"         | 430 kg   | 125        | 48          | 175                 | 34     | 97            | 151           |
| 6"         | 530 kg   | 150        | 48          | 200                 | 38     | 113           | 151           |
| 8"         | 650 kg   | 200        | 48          | 248                 | 47     | 147           | 175           |

### Mounting Drawing