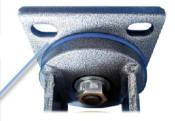

#### Bracket Features

- 🐼 Single-piece forged base,fully welded,impact resistance and high load capacity
- 🐼 Plane bearing,high load capacity,impact resistance and flexible steering
- 💎 Radial conical bearing,high load capacity and impact resistance
- 💎 Powder spray treatment, superior anti-rust and anti-corrosion performance, salt spray test over 72 hours
- ON/OFF pedals, stable braking effect, easy to operate
- Brake part is replaceable, convenient to maintain

### **Product Details**

ONON/OFF brake is easy to operate. Brake components can be replaced with screw connecting.

Planar bearings and radial conical bearings, with high loading, impact resistance, flexible in rotation.