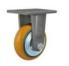

### Product ID

Product Images

| Wheel Size |  |
|------------|--|
| 5"         |  |

Plate swivel

Plate fixed 35B03-1139 Plate swivel brake

5" 35B01-1139 6" 35B04-1140

35B06-1140

35B02-1139 35B05-1140