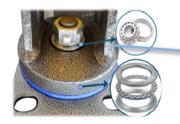

### **Product Details**

ONON/OFF brake is easy to operate. Brake components can be replaced with screw connecting.

Planar bearings and radial conical bearings, with high loading, impact resistance, flexible in rotation.