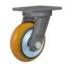

# **PU on Cast Iron Core (Yellow)**

### Wheel Features

| Tread Material: | PU           | Core Material:  | Cast Iron |
|-----------------|--------------|-----------------|-----------|
| Bearing:        | Ball Bearing | Tread Hardness: | 95A±3     |
| Temperature:    | -25°C~60°C   | Running Speed:  | 4km/h     |

Note: Use beyond temperature range or beyond the recommended speed may shorten product life or even damage the product.

- 2 precision ball bearings, flexible rotation
- 💎 Polyurethane on casting iron core,high load capacity,wear resistance,oil resistance
- Environmental protection, quiet, effectively protect the floor
- Painted,anti-rust and anti-corrosion
- High temperature and humidity may shortened service life

#### Bracket Features

- 🐼 Single-piece forged base,fully welded,impact resistance and high load capacity
- 🐼 Plane bearing,high load capacity,impact resistance and flexible steering
- 💎 Radial conical bearing,high load capacity and impact resistance
- 💎 Powder spray treatment, superior anti-rust and anti-corrosion performance, salt spray test over 72 hours
- ON/OFF pedals, stable braking effect, easy to operate
- Brake part is replaceable, convenient to maintain