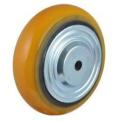

# **PU on Cast Iron Core (Yellow)**

### Wheel Features

| Tread Material: | PU           | Core Material:  | Cast Iron |
|-----------------|--------------|-----------------|-----------|
| Bearing:        | Ball Bearing | Tread Hardness: | 95A±3     |
| Temperature:    | -25°C~60°C   | Running Speed:  | 4km/h     |

Note: Use beyond temperature range or beyond the recommended speed may shorten product life or even damage the product.

- 2 precision ball bearings, flexible rotation
- 💎 Polyurethane on casting iron core,high load capacity,wear resistance,oil resistance
- Environmental protection, quiet, effectively protect the floor
- Painted,anti-rust and anti-corrosion
- High temperature and humidity may shortened service life