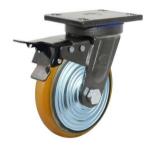

#### Bracket Features

- 🐼 Single-piece forged base,fully welded,impact resistance and high load capacity
- 🐼 Plane bearing,high load capacity,impact resistance and flexible steering
- 💎 Radial conical bearing,high load capacity and impact resistance
- 💎 Powder spray treatment, superior anti-rust and anti-corrosion performance, salt spray test over 72 hours
- ON/OFF pedals, stable braking effect, easy to operate
- Brake part is replaceable, convenient to maintain

### **Product Details**

ONON/OFF brake is easy to operate. Brake components can be replaced with screw connecting.

Planar bearings and radial conical bearings, with high loading, impact resistance, flexible in rotation.