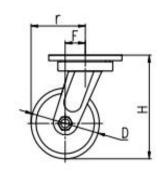

| Parameter  | 57       |            | П           |                     | +      |               | R             |
|------------|----------|------------|-------------|---------------------|--------|---------------|---------------|
| (mm)       | KG       |            |             |                     |        | (T)           |               |
| Wheel Size | Capacity | Wheel Dia. | Wheel Width | <b>Total Height</b> | Offset | Swivel Radius | Swivel Radius |
| 5"         | 430 kg   | 125        | 48          | 175                 | 34     | 97            | 151           |
| 6"         | 530 kg   | 150        | 48          | 200                 | 38     | 113           | 151           |
| 8"         | 650 kg   | 200        | 48          | 248                 | 47     | 147           | 175           |