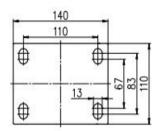

### Mounting Drawing

### Product ID

Product Images

| Wheel Size |  |
|------------|--|
| 5"         |  |

Plate swivel

Plate fixed 35B03-1139 Plate swivel brake

5" 35B01-1139 6" 35B04-1140

35B06-1140

35B02-1139 35B05-1140