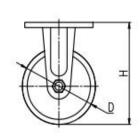

| Parameter  | 57       |            | П           |                     | +      |               | R             |
|------------|----------|------------|-------------|---------------------|--------|---------------|---------------|
| (mm)       | KG       |            |             |                     |        | (T)           |               |
| Wheel Size | Capacity | Wheel Dia. | Wheel Width | <b>Total Height</b> | Offset | Swivel Radius | Swivel Radius |
| 5"         | 430 kg   | 125        | 48          | 175                 | 34     | 97            | 151           |
| 6"         | 530 kg   | 150        | 48          | 200                 | 38     | 113           | 151           |
| 8"         | 650 kg   | 200        | 48          | 248                 | 47     | 147           | 175           |