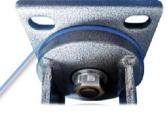

Bracket Features

- 🤣 Single-piece forged base,fully welded,impact resistance and high load capacity
- 🤣 Plane bearing,high load capacity,impact resistance and flexible steering
- 🤣 Radial conical bearing,high load capacity and impact resistance
- 🤣 Powder spray treatment, superior anti-rust and anti-corrosion performance, salt spray test over 72 hours
- ON/OFF pedals, stable braking effect, easy to operate
- 🤣 Brake part is replaceable,convenient to maintain

Product Details

ON/OFF brake is easy to operate. Brake components can be replaced with screw connecting.

Planar bearings and radial conical bearings, with high loading, impact resistance, flexible in rotation.