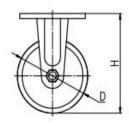

| Parameter  | 52       | $\frown$   | П           |              |        |               | R             |
|------------|----------|------------|-------------|--------------|--------|---------------|---------------|
| (mm)       | KG       | $(\circ)$  |             |              |        | T             | T             |
| Wheel Size | Capacity | Wheel Dia. | Wheel Width | Total Height | Offset | Swivel Radius | Swivel Radius |
| 5"         | 600 kg   | 125        | 50          | 175          | 34     | 97            | 151           |
| 6"         | 800 kg   | 150        | 50          | 200          | 38     | 113           | 151           |
| 8"         | 1000 kg  | 200        | 50          | 248          | 47     | 147           | 175           |
| 10"        | 1100 kg  | 250        | 62          | 305          | 60     | 185           | 185           |
| 12"        | 1300 kg  | 300        | 62          | 355          | 60     | 210           | 210           |

## 35B 系列 SERIES

Supper PU on Cast Iron Core (Yellow)

Mounting Drawing

| Product ID<br>Product<br>Images |              |             |                       | Ĩ            | <b>I</b>    | ð                     |
|---------------------------------|--------------|-------------|-----------------------|--------------|-------------|-----------------------|
| Wheel Size                      | Plate swivel | Plate fixed | Plate swivel<br>brake | Plate swivel | Plate fixed | Plate swivel<br>brake |
| 5"                              | 35B01-0206   | 35B03-0206  | 35B02-0206            |              |             |                       |
| 6"                              | 35B04-0207   | 35B06-0207  | 35B05-0207            |              |             |                       |
| 8"                              | 35B07-0208   | 35B09-0208  | 35B08-0208            |              |             |                       |
| 10"                             |              |             |                       | 35B10-0203   | 35B12-0203  | 35B11-0203            |
| 12"                             |              |             |                       | 35B13-0204   | 35B15-0204  | 35B14-0204            |