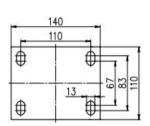

| Parameter  | 52       | $\frown$   | П           |              |        |               | R             |
|------------|----------|------------|-------------|--------------|--------|---------------|---------------|
| (mm)       | KG       | $(\circ)$  |             |              |        | T             | T             |
| Wheel Size | Capacity | Wheel Dia. | Wheel Width | Total Height | Offset | Swivel Radius | Swivel Radius |
| 5"         | 600 kg   | 125        | 50          | 175          | 34     | 97            | 151           |
| 6"         | 800 kg   | 150        | 50          | 200          | 38     | 113           | 151           |
| 8"         | 1000 kg  | 200        | 50          | 248          | 47     | 147           | 175           |
| 10"        | 1100 kg  | 250        | 62          | 305          | 60     | 185           | 185           |
| 12"        | 1300 kg  | 300        | 62          | 355          | 60     | 210           | 210           |