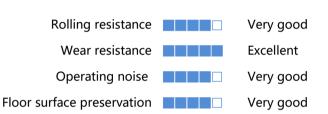

## Wheel Features

SERIES

35**B** 

| Tread Material: | Supper PU    | Core Material:  | Cast Iron |
|-----------------|--------------|-----------------|-----------|
| Bearing:        | Ball Bearing | Tread Hardness: | 95A±3     |
| Temperature:    | -25°C~60°C   | Running Speed:  | 4km/h     |

Note: Use beyond temperature range or beyond the recommended speed may shorten product life or even damage the product.

- 2 precision ball bearings,flexible rotation
- V Polyurethane on casting iron core,high load capacity,wear resistance,oil resistance
- Servironmental protection,quiet,effectively protect the floor
- Painted, anti-rust and anti-corrosion
- Not oil-proof,oils may accelerate aging of the wheel