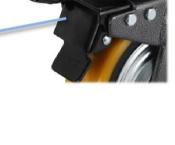

Bracket Features

- 🤣 Single-piece forged base,fully welded,impact resistance and high load capacity
- 🤣 Plane bearing,high load capacity,impact resistance and flexible steering
- 🤣 Radial conical bearing,high load capacity and impact resistance
- 🤣 Powder spray treatment, superior anti-rust and anti-corrosion performance, salt spray test over 72 hours
- ON/OFF pedals, stable braking effect, easy to operate
- 🤣 Brake part is replaceable,convenient to maintain

Product Details

ON/OFF brake is easy to operate. Brake components can be replaced with screw connecting.

Planar bearings and radial conical bearings, with high loading, impact resistance, flexible in rotation.