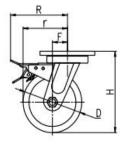

| Parameter  | 52       | $\frown$   | П           |              |        |               | R             |
|------------|----------|------------|-------------|--------------|--------|---------------|---------------|
| (mm)       | KG       | $(\circ)$  |             |              |        | T             | T             |
| Wheel Size | Capacity | Wheel Dia. | Wheel Width | Total Height | Offset | Swivel Radius | Swivel Radius |
| 5"         | 600 kg   | 125        | 50          | 175          | 34     | 97            | 151           |
| 6"         | 800 kg   | 150        | 50          | 200          | 38     | 113           | 151           |
| 8"         | 1000 kg  | 200        | 50          | 248          | 47     | 147           | 175           |
| 10"        | 1100 kg  | 250        | 62          | 305          | 60     | 185           | 185           |
| 12"        | 1300 kg  | 300        | 62          | 355          | 60     | 210           | 210           |

## 35B 系列 SERIES

Supper PU on Cast Iron Core (Yellow)

Mounting Drawing

| Product ID<br>Product<br>Images |              |             |                       | Ĩ            | <b>I</b>    | ð                     |
|---------------------------------|--------------|-------------|-----------------------|--------------|-------------|-----------------------|
| Wheel Size                      | Plate swivel | Plate fixed | Plate swivel<br>brake | Plate swivel | Plate fixed | Plate swivel<br>brake |
| 5"                              | 35B01-0206   | 35B03-0206  | 35B02-0206            |              |             |                       |
| 6"                              | 35B04-0207   | 35B06-0207  | 35B05-0207            |              |             |                       |
| 8"                              | 35B07-0208   | 35B09-0208  | 35B08-0208            |              |             |                       |
| 10"                             |              |             |                       | 35B10-0203   | 35B12-0203  | 35B11-0203            |
| 12"                             |              |             |                       | 35B13-0204   | 35B15-0204  | 35B14-0204            |