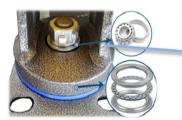

Product Details

ON/OFF brake is easy to operate. Brake components can be replaced with screw connecting.

Planar bearings and radial conical bearings, with high loading, impact resistance, flexible in rotation.

Concave - convex designed aluminum core hub, lightweight and high strength. The arc wheel is easy to move and effortless.

Arc wheel moving easily. Iron cover looks nice and anti-winding.

[English]

www.shenpai.com