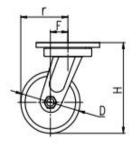

| Parameter  | 52       | $\frown$   | П           |              |        |               | R             |
|------------|----------|------------|-------------|--------------|--------|---------------|---------------|
| (mm)       | KG       | $(\circ)$  |             |              |        | T             | T             |
| Wheel Size | Capacity | Wheel Dia. | Wheel Width | Total Height | Offset | Swivel Radius | Swivel Radius |
| 5"         | 600 kg   | 125        | 50          | 175          | 34     | 97            | 151           |
| 6"         | 800 kg   | 150        | 50          | 200          | 38     | 113           | 151           |
| 8"         | 1000 kg  | 200        | 50          | 248          | 47     | 147           | 175           |
| 10"        | 1100 kg  | 250        | 62          | 305          | 60     | 185           | 185           |
| 12"        | 1300 kg  | 300        | 62          | 355          | 60     | 210           | 210           |