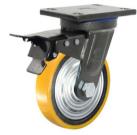

## Supper PU on Cast Iron Core (Yellow)

## Wheel Features

SERIES

35**B** 

| Tread Material: | Supper PU    | Core Material:  | Cast Iron |
|-----------------|--------------|-----------------|-----------|
| Bearing:        | Ball Bearing | Tread Hardness: | 95A±3     |
| Temperature:    | -25°C~60°C   | Running Speed:  | 4km/h     |

Note: Use beyond temperature range or beyond the recommended speed may shorten product life or even damage the product.

- 2 precision ball bearings,flexible rotation
- V Polyurethane on casting iron core,high load capacity,wear resistance,oil resistance
- Servironmental protection,quiet,effectively protect the floor
- Painted, anti-rust and anti-corrosion
- Not oil-proof,oils may accelerate aging of the wheel

Bracket Features

- 🤣 Single-piece forged base,fully welded,impact resistance and high load capacity
- 🤣 Plane bearing,high load capacity,impact resistance and flexible steering
- 🤣 Radial conical bearing,high load capacity and impact resistance
- 🤣 Powder spray treatment, superior anti-rust and anti-corrosion performance, salt spray test over 72 hours
- ON/OFF pedals, stable braking effect, easy to operate
- 🤣 Brake part is replaceable,convenient to maintain

Product Details

ON/OFF brake is easy to operate. Brake components can be replaced with screw connecting.

Planar bearings and radial conical bearings, with high loading, impact resistance, flexible in rotation.