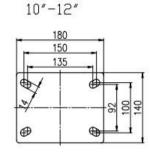

| Parameter  | 52       | $\frown$   | П           |              |        |               | R             |
|------------|----------|------------|-------------|--------------|--------|---------------|---------------|
| (mm)       | KG       | $(\circ)$  |             |              |        | T             | T             |
| Wheel Size | Capacity | Wheel Dia. | Wheel Width | Total Height | Offset | Swivel Radius | Swivel Radius |
| 5"         | 600 kg   | 125        | 50          | 175          | 34     | 97            | 151           |
| 6"         | 800 kg   | 150        | 50          | 200          | 38     | 113           | 151           |
| 8"         | 1000 kg  | 200        | 50          | 248          | 47     | 147           | 175           |
| 10"        | 1100 kg  | 250        | 62          | 305          | 60     | 185           | 185           |
| 12"        | 1300 kg  | 300        | 62          | 355          | 60     | 210           | 210           |