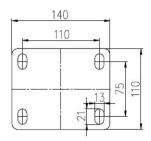

### Mounting Drawing

### **Product ID**

Product Images

| Wheel Size | Plate swivel | Plate fixed | Plate swive<br>brake |
|------------|--------------|-------------|----------------------|
| 5"         | 36A04-1125   | 36A06-1125  | 36A05-1125           |
| 6"         | 36A07-1126   | 36A09-1126  | 36A08-1126           |
| Q"         | 36410-1127   | 36A12-1127  | 36∆11₋1127           |