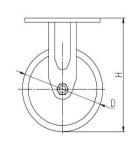

| 173           |







[English]

### 36A 系列 SERIES

## **Cast Iron (Black)**



### Mounting Drawing



### **Product ID**

Product Images







| Wheel Size | Plate swivel | Plate fixed | Plate swive<br>brake |
|------------|--------------|-------------|----------------------|
| 5"         | 36A04-1125   | 36A06-1125  | 36A05-1125           |
| 6"         | 36A07-1126   | 36A09-1126  | 36A08-1126           |
| Q"         | 36410-1127   | 36A12-1127  | 36∆11₋1127           |

### Product Details

ON/OFF brake is easy to operate. Brake components can be replaced with screw connecting.





Planar bearings can matach high loading capacity, impact resistance and flexible in rotation.

Double-sides welding, firm and strong. The top plate is thickened by 7.5mm.





The material is thick and durable, the wheel