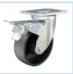

# **Cast Iron (Black)**

### Wheel Features

| Tread Material: | Cast Iron    | Core Material:  | Cast Iron |
|-----------------|--------------|-----------------|-----------|
| Bearing:        | Ball Bearing | Tread Hardness: | >100D     |
| Temperature:    | -30°C~300°C  | Running Speed:  | 4km/h     |

#### **Bracket Features**

- Steel plate pressed and fully welded, firm and strong
- Thickened top plate, resistant to compress which is hard to deform
- 💎 Plane bearing,high load capacity,impact resistance and flexible steering
- Blue galvanized,ROHS/REACH passed,salt spray test over 72 hours
- ON/OFF pedals, stable braking effect, easy to operate
- 🕢 Brake part is replaceable,convenient to maintain