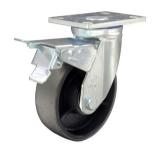

#### **Bracket Features**

- Steel plate pressed and fully welded, firm and strong
- Thickened top plate, resistant to compress which is hard to deform
- 💎 Plane bearing,high load capacity,impact resistance and flexible steering
- Blue galvanized,ROHS/REACH passed,salt spray test over 72 hours
- ON/OFF pedals, stable braking effect, easy to operate
- 🕢 Brake part is replaceable,convenient to maintain

### Product Details

ON/OFF brake is easy to operate. Brake components can be replaced with screw connecting.

Planar bearings can matach high loading capacity, impact resistance and flexible in rotation.

Double-sides welding, firm and strong. The top plate is thickened by 7.5mm.

The material is thick and durable, the wheel core is painted and rust-proof.

[English] 36A\_CLCB\_EN ©