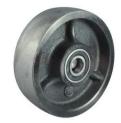

# **Cast Iron (Black)**

### Wheel Features

| Tread Material: | Cast Iron    | Core Material:  | Cast Iron |
|-----------------|--------------|-----------------|-----------|
| Bearing:        | Ball Bearing | Tread Hardness: | >100D     |
| Temperature:    | -30°C~300°C  | Running Speed:  | 4km/h     |

Note: Use beyond temperature range or beyond the recommended speed may shorten product life or even damage the product.

- 2 precision ball bearings, flexible rotation
- 🐼 Casting iron wheel,high load capacity,high temperature resistance,lowest starting force
- Painted, anti-rust and anti-corrosion
- Easy to rust, avoid using in wet environment
- Wheel running may cause some noise