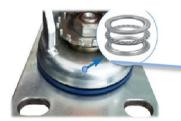

#### **Bracket Features**

- Steel plate pressed and fully welded, firm and strong
- Thickened top plate, resistant to compress which is hard to deform
- 💎 Plane bearing,high load capacity,impact resistance and flexible steering
- Blue galvanized,ROHS/REACH passed,salt spray test over 72 hours
- ON/OFF pedals, stable braking effect, easy to operate
- 🕢 Brake part is replaceable,convenient to maintain

### Product Details

ON/OFF brake is easy to operate. Brake components can be replaced with screw connecting.

Planar bearings can matach high loading capacity, impact resistance and flexible in rotation.