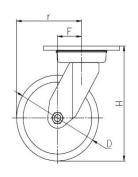

| Parameter  | 57       |            | П           |                     | <del></del> | r de la companya de l | R             |
|------------|----------|------------|-------------|---------------------|-------------|--------------------------------------------------------------------------------------------------------------------------------------------------------------------------------------------------------------------------------------------------------------------------------------------------------------------------------------------------------------------------------------------------------------------------------------------------------------------------------------------------------------------------------------------------------------------------------------------------------------------------------------------------------------------------------------------------------------------------------------------------------------------------------------------------------------------------------------------------------------------------------------------------------------------------------------------------------------------------------------------------------------------------------------------------------------------------------------------------------------------------------------------------------------------------------------------------------------------------------------------------------------------------------------------------------------------------------------------------------------------------------------------------------------------------------------------------------------------------------------------------------------------------------------------------------------------------------------------------------------------------------------------------------------------------------------------------------------------------------------------------------------------------------------------------------------------------------------------------------------------------------------------------------------------------------------------------------------------------------------------------------------------------------------------------------------------------------------------------------------------------------|---------------|
| (mm)       | KG       |            |             |                     |             |                                                                                                                                                                                                                                                                                                                                                                                                                                                                                                                                                                                                                                                                                                                                                                                                                                                                                                                                                                                                                                                                                                                                                                                                                                                                                                                                                                                                                                                                                                                                                                                                                                                                                                                                                                                                                                                                                                                                                                                                                                                                                                                                |               |
| Wheel Size | Capacity | Wheel Dia. | Wheel Width | <b>Total Height</b> | Offset      | Swivel Radius                                                                                                                                                                                                                                                                                                                                                                                                                                                                                                                                                                                                                                                                                                                                                                                                                                                                                                                                                                                                                                                                                                                                                                                                                                                                                                                                                                                                                                                                                                                                                                                                                                                                                                                                                                                                                                                                                                                                                                                                                                                                                                                  | Swivel Radius |
| 5"         | 600 kg   | 125        | 50          | 176                 | 38          | 101                                                                                                                                                                                                                                                                                                                                                                                                                                                                                                                                                                                                                                                                                                                                                                                                                                                                                                                                                                                                                                                                                                                                                                                                                                                                                                                                                                                                                                                                                                                                                                                                                                                                                                                                                                                                                                                                                                                                                                                                                                                                                                                            | 151           |
| 6"         | 700 kg   | 150        | 50          | 201                 | 44          | 119                                                                                                                                                                                                                                                                                                                                                                                                                                                                                                                                                                                                                                                                                                                                                                                                                                                                                                                                                                                                                                                                                                                                                                                                                                                                                                                                                                                                                                                                                                                                                                                                                                                                                                                                                                                                                                                                                                                                                                                                                                                                                                                            | 154           |
| 8"         | 800 kg   | 200        | 50          | 252                 | 54          | 154                                                                                                                                                                                                                                                                                                                                                                                                                                                                                                                                                                                                                                                                                                                                                                                                                                                                                                                                                                                                                                                                                                                                                                                                                                                                                                                                                                                                                                                                                                                                                                                                                                                                                                                                                                                                                                                                                                                                                                                                                                                                                                                            | 173           |