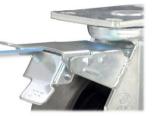

### Product Details

ON/OFF brake is easy to operate. Brake components can be replaced with screw connecting.

Planar bearings can matach high loading capacity, impact resistance and flexible in rotation.