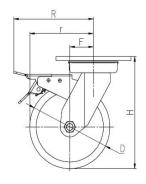

| Parameter  | 57       |            | П           |                     | <del></del> | r de la companya de l | R             |
|------------|----------|------------|-------------|---------------------|-------------|--------------------------------------------------------------------------------------------------------------------------------------------------------------------------------------------------------------------------------------------------------------------------------------------------------------------------------------------------------------------------------------------------------------------------------------------------------------------------------------------------------------------------------------------------------------------------------------------------------------------------------------------------------------------------------------------------------------------------------------------------------------------------------------------------------------------------------------------------------------------------------------------------------------------------------------------------------------------------------------------------------------------------------------------------------------------------------------------------------------------------------------------------------------------------------------------------------------------------------------------------------------------------------------------------------------------------------------------------------------------------------------------------------------------------------------------------------------------------------------------------------------------------------------------------------------------------------------------------------------------------------------------------------------------------------------------------------------------------------------------------------------------------------------------------------------------------------------------------------------------------------------------------------------------------------------------------------------------------------------------------------------------------------------------------------------------------------------------------------------------------------|---------------|
| (mm)       | KG       |            |             |                     |             |                                                                                                                                                                                                                                                                                                                                                                                                                                                                                                                                                                                                                                                                                                                                                                                                                                                                                                                                                                                                                                                                                                                                                                                                                                                                                                                                                                                                                                                                                                                                                                                                                                                                                                                                                                                                                                                                                                                                                                                                                                                                                                                                |               |
| Wheel Size | Capacity | Wheel Dia. | Wheel Width | <b>Total Height</b> | Offset      | Swivel Radius                                                                                                                                                                                                                                                                                                                                                                                                                                                                                                                                                                                                                                                                                                                                                                                                                                                                                                                                                                                                                                                                                                                                                                                                                                                                                                                                                                                                                                                                                                                                                                                                                                                                                                                                                                                                                                                                                                                                                                                                                                                                                                                  | Swivel Radius |
| 5"         | 600 kg   | 125        | 50          | 176                 | 38          | 101                                                                                                                                                                                                                                                                                                                                                                                                                                                                                                                                                                                                                                                                                                                                                                                                                                                                                                                                                                                                                                                                                                                                                                                                                                                                                                                                                                                                                                                                                                                                                                                                                                                                                                                                                                                                                                                                                                                                                                                                                                                                                                                            | 151           |
| 6"         | 700 kg   | 150        | 50          | 201                 | 44          | 119                                                                                                                                                                                                                                                                                                                                                                                                                                                                                                                                                                                                                                                                                                                                                                                                                                                                                                                                                                                                                                                                                                                                                                                                                                                                                                                                                                                                                                                                                                                                                                                                                                                                                                                                                                                                                                                                                                                                                                                                                                                                                                                            | 154           |
| 8"         | 800 kg   | 200        | 50          | 252                 | 54          | 154                                                                                                                                                                                                                                                                                                                                                                                                                                                                                                                                                                                                                                                                                                                                                                                                                                                                                                                                                                                                                                                                                                                                                                                                                                                                                                                                                                                                                                                                                                                                                                                                                                                                                                                                                                                                                                                                                                                                                                                                                                                                                                                            | 173           |

### Mounting Drawing