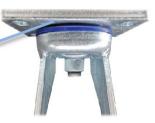

Double-sides welding, firm and strong. The top plate is thickened by 7.5mm.

The material is thick and durable, the wheel core is painted and rust-proof.

[English] 36A\_CLCB\_EN ©