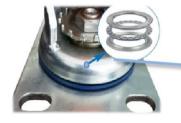

#### Product Details

ON/OFF brake is easy to operate. Brake components can be replaced with screw connecting.

Planar bearings can matach high loading capacity, impact resistance and flexible in rotation.