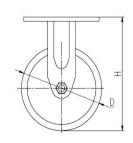

#### Mounting Drawing

### Product ID

Product **Images** 

| Wheel Size | Plate swivel | Plate fixed | Plate swivel<br>brake |
|------------|--------------|-------------|-----------------------|
| 4"         | 36A01-1424   | 36A03-1424  | 36A02-1424            |
| 5"         | 36A04-1425   | 36A06-1425  | 36A05-1425            |
| 6"         | 36A07-1426   | 36A09-1426  | 36A08-1426            |
| 8"         | 36410-1427   | 36412-1427  | 36411-1427            |