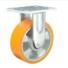

### Product ID

Product **Images** 

| Wheel Size | Plate swivel | Plate fixed | Plate swivel<br>brake |
|------------|--------------|-------------|-----------------------|
| 4"         | 36A01-1424   | 36A03-1424  | 36A02-1424            |
| 5"         | 36A04-1425   | 36A06-1425  | 36A05-1425            |
| 6"         | 36A07-1426   | 36A09-1426  | 36A08-1426            |
| 8"         | 36410-1427   | 36412-1427  | 36411-1427            |

Double-sides welding, firm and strong. The top plate is thickened by 7.5mm.

The concave -convex designed aluminum core hub is lightweight and strong.

[English]

**36A PUABA EN** www.shenpai.com Page 2/2