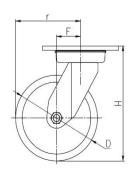

#### Mounting Drawing

### Product ID

Product **Images** 

| Wheel Size | Plate swivel | Plate fixed | Plate swivel<br>brake |
|------------|--------------|-------------|-----------------------|
| 4"         | 36A01-1424   | 36A03-1424  | 36A02-1424            |
| 5"         | 36A04-1425   | 36A06-1425  | 36A05-1425            |
| 6"         | 36A07-1426   | 36A09-1426  | 36A08-1426            |
| 8"         | 36410-1427   | 36412-1427  | 36411-1427            |