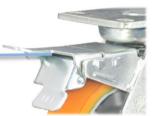

#### Product Details

ON/OFF brake is easy to operate. Brake components can be replaced with screw connecting.

Planar bearings can matach high loading capacity, impact resistance and flexible in rotation.