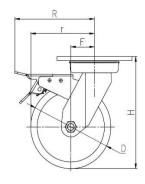

| Parameter  | 57       |            | П           |                     | <del></del> |               | R             |
|------------|----------|------------|-------------|---------------------|-------------|---------------|---------------|
| (mm)       | KG       |            |             |                     |             | (T)           |               |
| Wheel Size | Capacity | Wheel Dia. | Wheel Width | <b>Total Height</b> | Offset      | Swivel Radius | Swivel Radius |
| 4"         | 400 kg   | 100        | 50          | 155                 | 34          | 84            | 148           |
| 5"         | 500 kg   | 125        | 50          | 176                 | 38          | 101           | 151           |
| 6"         | 630 kg   | 150        | 50          | 201                 | 44          | 119           | 154           |
| 8"         | 800 kg   | 200        | 50          | 252                 | 54          | 154           | 173           |

#### Mounting Drawing