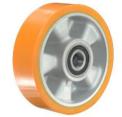

# **Aluminum Core PU (Yellow)**

### Wheel Features

| Tread Material: | PU           | Core Material:  | Cast Aluminum |
|-----------------|--------------|-----------------|---------------|
| Bearing:        | Ball Bearing | Tread Hardness: | 95A±3         |
| Temperature:    | -25°C~60°C   | Running Speed:  | 4km/h         |

Note: Use beyond temperature range or beyond the recommended speed may shorten product life or even damage the product.

- 2 precision ball bearings, flexible rotation
- 🐼 Cast polyurethane on aluminium core,oil resistant,wear resistant,high load capacity
- Environmental protection, quiet, effectively protect the floor
- High temperature and humidity may shortened service life.