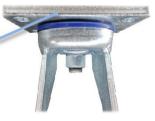

#### Product Details

ON/OFF brake is easy to operate. Brake components can be replaced with screw connecting.

Planar bearings can matach high loading capacity, impact resistance and flexible in rotation.

Double-sides welding, firm and strong. The top plate is thickened by 7.5mm.

The concave -convex designed aluminum core hub is lightweight and strong.

[English]

**36A PUABA EN** www.shenpai.com Page 2/2