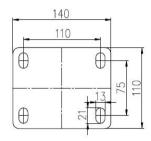

)       | KG       |            |             |                     |             | (T)           |               |
| Wheel Size | Capacity | Wheel Dia. | Wheel Width | <b>Total Height</b> | Offset      | Swivel Radius | Swivel Radius |
| 4"         | 400 kg   | 100        | 50          | 155                 | 34          | 84            | 148           |
| 5"         | 500 kg   | 125        | 50          | 176                 | 38          | 101           | 151           |
| 6"         | 630 kg   | 150        | 50          | 201                 | 44          | 119           | 154           |
| 8"         | 800 kg   | 200        | 50          | 252                 | 54          | 154           | 173           |







[English]



## **Aluminum Core PU (Yellow)**



#### Mounting Drawing



### Product ID

Product **Images** 







| Wheel Size | Plate swivel | Plate fixed | Plate swivel<br>brake |
|------------|--------------|-------------|-----------------------|
| 4"         | 36A01-1424   | 36A03-1424  | 36A02-1424            |
| 5"         | 36A04-1425   | 36A06-1425  | 36A05-1425            |
| 6"         | 36A07-1426   | 36A09-1426  | 36A08-1426            |
| 8"         | 36410-1427   | 36412-1427  | 36411-1427            |

#### Product Details

ON/OFF brake is easy to operate. Brake components can be replaced with screw connecting.





Planar bearings can matach high loading capacity, impact resistance and flexible in rotation.

Double-sides welding, firm and strong. The top plate is thickened by 7.5mm.





The concave -convex designed aluminum core hub is ligh