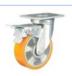

### Product ID

Product **Images** 

| Wheel Size | Plate swivel | Plate fixed | Plate swivel<br>brake |
|------------|--------------|-------------|-----------------------|
| 4"         | 36A01-1424   | 36A03-1424  | 36A02-1424            |
| 5"         | 36A04-1425   | 36A06-1425  | 36A05-1425            |
| 6"         | 36A07-1426   | 36A09-1426  | 36A08-1426            |
| 8"         | 36410-1427   | 36412-1427  | 36411-1427            |

### Bracket Features

- Steel plate pressed and fully welded, firm and strong
- Thickened top plate, resistant to compress which is hard to deform
- 💎 Plane bearing,high load capacity,impact resistance and flexible steering
- Blue galvanized,ROHS/REACH passed,salt spray test over 72 hours
- ON/OFF pedals, stable braking effect, easy to operate
- 🐼 Brake part is replaceable,convenient to maintain