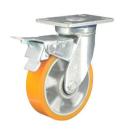

### Bracket Features

- Steel plate pressed and fully welded, firm and strong
- Thickened top plate, resistant to compress which is hard to deform
- 💎 Plane bearing,high load capacity,impact resistance and flexible steering
- Blue galvanized,ROHS/REACH passed,salt spray test over 72 hours
- ON/OFF pedals, stable braking effect, easy to operate
- 🐼 Brake part is replaceable,convenient to maintain

#### Product Details

ON/OFF brake is easy to operate. Brake components can be replaced with screw connecting.

Planar bearings can matach high loading capacity, impact resistance and flexible in rotation.