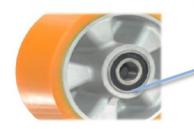

Double-sides welding, firm and strong. The top plate is thickened by 7.5mm.

The concave -convex designed aluminum core hub is lightweight and strong.

[English]

**36A PUABA EN** www.shenpai.com Page 2/2