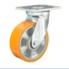

# **Aluminum Core PU (Yellow)**

### Wheel Features

| Tread Material: | PU           | Core Material:  | Cast Aluminum |
|-----------------|--------------|-----------------|---------------|
| Bearing:        | Ball Bearing | Tread Hardness: | 95A±3         |
| Temperature:    | -25°C~60°C   | Running Speed:  | 4km/h         |

### Product ID

Product **Images** 

| Wheel Size | Plate swivel | Plate fixed | Plate swivel<br>brake |
|------------|--------------|-------------|-----------------------|
| 4"         | 36A01-1424   | 36A03-1424  | 36A02-1424            |
| 5"         | 36A04-1425   | 36A06-1425  | 36A05-1425            |
| 6"         | 36A07-1426   | 36A09-1426  | 36A08-1426            |
| 8"         | 36410-1427   | 36412-1427  | 36411-1427            |