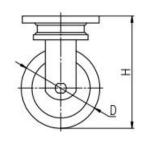

| Parameter  | 52       | $\frown$   | Π           |              |        |               | R             |
|------------|----------|------------|-------------|--------------|--------|---------------|---------------|
| (mm)       | KG       | $(\circ)$  | []          |              | ()     | (J            | T             |
| Wheel Size | Capacity | Wheel Dia. | Wheel Width | Total Height | Offset | Swivel Radius | Swivel Radius |
| 6"         | 2500 kg  | 150        | 64          | 205          | 60     | 135           | 270           |
| 8"         | 3500 kg  | 200        | 64          | 255          | 60     | 160           | 270           |
| 10"        | 5000 kg  | 250        | 80          | 350          | 75     | 200           | 298           |
| 12"        | 5000 kg  | 300        | 80          | 405          | 75     | 225           | /             |

## Nylon on Cast Iron Core (Blue)

6"-8"Plate Swivel/Brake/Fixed

10"-12"Plate Swivel/Brake

| -<br>    | 245<br>210 |   | ø17         |
|----------|------------|---|-------------|
| •        |            | ø | 45<br>80    |
| <b>e</b> |            | Ф | -<br>-<br>- |