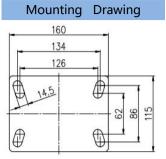

| Parameter  | 52       | $\frown$   | Π           |              |        |               | R             |
|------------|----------|------------|-------------|--------------|--------|---------------|---------------|
| (mm)       | KG       | $(\circ)$  | []          |              | ()     | (J            | T             |
| Wheel Size | Capacity | Wheel Dia. | Wheel Width | Total Height | Offset | Swivel Radius | Swivel Radius |
| 6"         | 2500 kg  | 150        | 64          | 205          | 60     | 135           | 270           |
| 8"         | 3500 kg  | 200        | 64          | 255          | 60     | 160           | 270           |
| 10"        | 5000 kg  | 250        | 80          | 350          | 75     | 200           | 298           |
| 12"        | 5000 kg  | 300        | 80          | 405          | 75     | 225           | /             |

10"-12"Plate Fixed

| Product ID        |              |             |                       |
|-------------------|--------------|-------------|-----------------------|
| Product<br>Images |              |             |                       |
| Wheel Size        | Plate swivel | Plate fixed | Plate swivel<br>brake |
| 6"                | 40B01-1164   | 40B02-1164  | 40B22-1164            |
| 8"                | 40B03-1165   | 40B04-1165  | 40B23-1165            |
| 10"               | 40B05-1166   | 40B06-1166  | 40B24-1166            |
| 12"               | 40B19-1167   | 40B20-1167  | /                     |