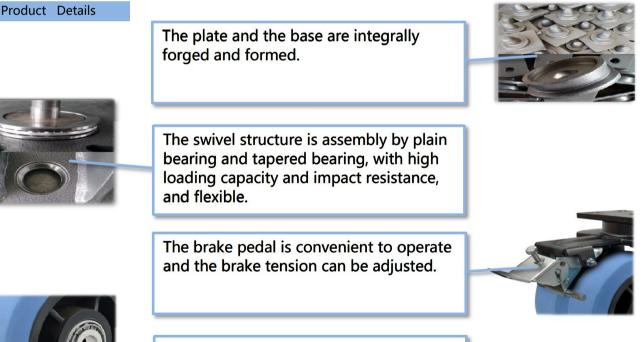

## Bracket Features

- 💎 Easy to operate,convenient to release the brake
- 💎 Plane bearing,high load capacity,impact resistance and flexible steering
- 💎 Radial conical bearing,high load capacity and impact resistance
- Single-piece forged base,fully welded,impact resistance and high load capacity
- W Thickened top plate, resistant to compress. Thickened bracket wings, improved load performance.
- 🤣 Powder spray treatment,superior anti-rust and anti-corrosion performance,salt spray test over 72 hours