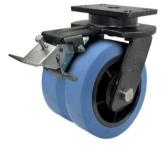

## Bracket Features

- 💎 Easy to operate,convenient to release the brake
- 💎 Plane bearing,high load capacity,impact resistance and flexible steering
- 💎 Radial conical bearing,high load capacity and impact resistance
- Single-piece forged base,fully welded,impact resistance and high load capacity
- W Thickened top plate, resistant to compress. Thickened bracket wings, improved load performance.
- 🤣 Powder spray treatment,superior anti-rust and anti-corrosion performance,salt spray test over 72 hours

## Nylon on Cast Iron Core (Blue)

6"-8"Plate Swivel/Brake/Fixed

10"-12"Plate Swivel/Brake

| -<br>    | 245<br>210 |   | ø17         |
|----------|------------|---|-------------|
| •        |            | ø | 45<br>80    |
| <b>e</b> |            | Ф | -<br>-<br>- |