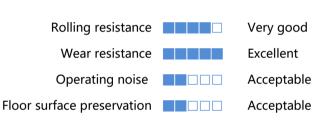

SERIES

- Hard wheel material, it may damage epoxy flooring
- Wheel running may cause some noise