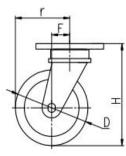

| Parameter  | 52       | $\frown$   | Π           |              |        |               | R             |
|------------|----------|------------|-------------|--------------|--------|---------------|---------------|
| (mm)       | KG       | $(\circ)$  | []          |              | ()     | (J            | T             |
| Wheel Size | Capacity | Wheel Dia. | Wheel Width | Total Height | Offset | Swivel Radius | Swivel Radius |
| 6"         | 2500 kg  | 150        | 64          | 205          | 60     | 135           | 270           |
| 8"         | 3500 kg  | 200        | 64          | 255          | 60     | 160           | 270           |
| 10"        | 5000 kg  | 250        | 80          | 350          | 75     | 200           | 298           |
| 12"        | 5000 kg  | 300        | 80          | 405          | 75     | 225           | /             |

## Nylon on Cast Iron Core (Blue)

6"-8"Plate Swivel/Brake/Fixed

10"-12"Plate Swivel/Brake

| -<br>    | 245<br>210 |   | ø17         |
|----------|------------|---|-------------|
| •        |            | ø | 45<br>80    |
| <b>e</b> |            | Ф | -<br>-<br>- |