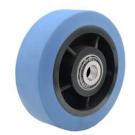

## Nylon on Cast Iron Core (Blue)

| vvneer Features |                 |                 |           |
|-----------------|-----------------|-----------------|-----------|
| Tread Material: | Nylon           | Core Material:  | Cast Iron |
| Bearing:        | Tapered Bearing | Tread Hardness: | 75D±3     |
| Temperature:    | -30°C~90°C      | Running Speed:  | 4km/h     |

Note: Use beyond temperature range or beyond the recommended speed may shorten product life or even damage the product.

- Precision conical bearing, high load bearing, flexible rotation
- 🤣 Casting nylon material,high load capacity,low starting force
- V No deformation,anti-aging,endurable to humid environment
- Painted, anti-rust and anti-corrosion