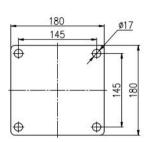

| Parameter  | 52       | $\frown$   | Π           |              |        |               | R             |
|------------|----------|------------|-------------|--------------|--------|---------------|---------------|
| (mm)       | KG       | $(\circ)$  | []          |              | ()     | (J            | T             |
| Wheel Size | Capacity | Wheel Dia. | Wheel Width | Total Height | Offset | Swivel Radius | Swivel Radius |
| 6"         | 2500 kg  | 150        | 64          | 205          | 60     | 135           | 270           |
| 8"         | 3500 kg  | 200        | 64          | 255          | 60     | 160           | 270           |
| 10"        | 5000 kg  | 250        | 80          | 350          | 75     | 200           | 298           |
| 12"        | 5000 kg  | 300        | 80          | 405          | 75     | 225           | /             |

## Nylon on Cast Iron Core (Blue)

6"-8"Plate Swivel/Brake/Fixed

10"-12"Plate Swivel/Brake

| -<br>    | 245<br>210 |   | ø17         |
|----------|------------|---|-------------|
| •        |            | ø | 45<br>80    |
| <b>e</b> |            | Ф | -<br>-<br>- |