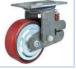

## **PU on Cast Iron Core (Red)**

### Wheel Features

| Tread Material: | PU           | Core Material:  | Cast Iron |
|-----------------|--------------|-----------------|-----------|
| Bearing:        | Ball Bearing | Tread Hardness: | 95A±3     |
| Temperature:    | -25°C~60°C   | Running Speed:  | 4km/h     |

#### Bracket Features

- ON/OFF pedals, stable braking effect, easy to operate
- 🕢 Steel plate pressed and fully welded, firm and strong
- 📿 Dustproof ring effectively protects grease for long sevice life
- 🕢 Double springs plus cushion block design,outstanding shock absorption performance
- 🕢 Powder spray treatment,superior anti-rust and anti-corrosion performance,salt spray test over 72 hours
- Wheel brake only, without direction lock function