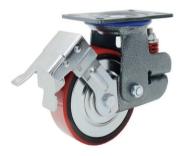

#### Bracket Features

- ON/OFF pedals, stable braking effect, easy to operate
- 🕢 Steel plate pressed and fully welded, firm and strong
- 📿 Dustproof ring effectively protects grease for long sevice life
- 🕢 Double springs plus cushion block design,outstanding shock absorption performance
- 🕢 Powder spray treatment,superior anti-rust and anti-corrosion performance,salt spray test over 72 hours
- Wheel brake only, without direction lock function

### Product Details

ON/OFF brake is easy to operate.

Double spring damping performance is superior, can effectively buffer, ensure balance and stability.

Double-welded, strong and robust. Dust ring can effectively protect the dust and grease lubrication.