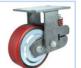

## **PU on Cast Iron Core (Red)**

### Wheel Features

| Tread Material: | PU           | Core Material:  | Cast Iron |
|-----------------|--------------|-----------------|-----------|
| Bearing:        | Ball Bearing | Tread Hardness: | 95A±3     |
| Temperature:    | -25°C~60°C   | Running Speed:  | 4km/h     |