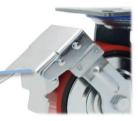

### Mounting Drawing

### Product Details

ON/OFF brake is easy to operate.

Double spring damping performance is superior, can effectively buffer, ensure balance and stability.

Double-welded, strong and robust. Dust ring can effectively protect the dust and grease lubrication.