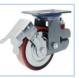

#### Bracket Features

- ON/OFF pedals, stable braking effect, easy to operate
- 🕢 Steel plate pressed and fully welded, firm and strong
- 📿 Dustproof ring effectively protects grease for long sevice life
- 🕢 Double springs plus cushion block design,outstanding shock absorption performance
- 🕢 Powder spray treatment,superior anti-rust and anti-corrosion performance,salt spray test over 72 hours
- Wheel brake only, without direction lock function

### Product Details

ON/OFF brake is easy to operate.

Double spring damping performance is superior, can effectively buffer, ensure balance and stability.

Double-welded, strong and robust. Dust ring can effectively protect the dust and grease lubrication.