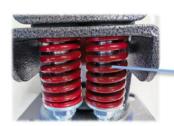

#### Bracket Features

- ON/OFF pedals, stable braking effect, easy to operate
- 🕢 Steel plate pressed and fully welded, firm and strong
- 📿 Dustproof ring effectively protects grease for long sevice life
- 🕢 Double springs plus cushion block design,outstanding shock absorption performance
- 🕢 Powder spray treatment,superior anti-rust and anti-corrosion performance,salt spray test over 72 hours
- Wheel brake only, without direction lock function

### Product Details

ON/OFF brake is easy to operate.

Double spring damping performance is superior, can effectively buffer, ensure balance and stability.

Double-welded, strong and robust. Dust ring can effectively protect the dust and grease lubrication.