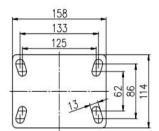

| 190           |







### **PU on Cast Iron Core (Red)**



### Mounting Drawing



# Product ID

Product Images







| Wheel | Size |
|-------|------|
|       |      |
|       |      |

Plate swivel

45A01-0129

Plate fixed 45A02-0129

Plate swivel brake 45A19-0129

**6"** 45A03-0130

45A04-0130

45A20-0130

8"

45A05-0131 45A06-0131

45A21-0131

### Product Details

ON/OFF brake is easy to operate.





Double spring damping performance is superior, can effectively buffer, ensure balance and stability.

Double-welded, strong and robust. Dust ring can effectively protect the dust and grease lubrication.



[English]



www.shenpai.com Page 2 / 2 45A\_PUCBA\_EN