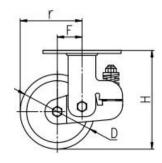

| Parameter  | 57       |            | П           |              | +      | r de la companya de l | R             |
|------------|----------|------------|-------------|--------------|--------|--------------------------------------------------------------------------------------------------------------------------------------------------------------------------------------------------------------------------------------------------------------------------------------------------------------------------------------------------------------------------------------------------------------------------------------------------------------------------------------------------------------------------------------------------------------------------------------------------------------------------------------------------------------------------------------------------------------------------------------------------------------------------------------------------------------------------------------------------------------------------------------------------------------------------------------------------------------------------------------------------------------------------------------------------------------------------------------------------------------------------------------------------------------------------------------------------------------------------------------------------------------------------------------------------------------------------------------------------------------------------------------------------------------------------------------------------------------------------------------------------------------------------------------------------------------------------------------------------------------------------------------------------------------------------------------------------------------------------------------------------------------------------------------------------------------------------------------------------------------------------------------------------------------------------------------------------------------------------------------------------------------------------------------------------------------------------------------------------------------------------------|---------------|
| (mm)       | KG       |            |             |              |        | T                                                                                                                                                                                                                                                                                                                                                                                                                                                                                                                                                                                                                                                                                                                                                                                                                                                                                                                                                                                                                                                                                                                                                                                                                                                                                                                                                                                                                                                                                                                                                                                                                                                                                                                                                                                                                                                                                                                                                                                                                                                                                                                              |               |
| Wheel Size | Capacity | Wheel Dia. | Wheel Width | Total Height | Offset | Swivel Radius                                                                                                                                                                                                                                                                                                                                                                                                                                                                                                                                                                                                                                                                                                                                                                                                                                                                                                                                                                                                                                                                                                                                                                                                                                                                                                                                                                                                                                                                                                                                                                                                                                                                                                                                                                                                                                                                                                                                                                                                                                                                                                                  | Swivel Radius |
| 5"         | 360 kg   | 125        | 48          | 185          | 50     | 112.5                                                                                                                                                                                                                                                                                                                                                                                                                                                                                                                                                                                                                                                                                                                                                                                                                                                                                                                                                                                                                                                                                                                                                                                                                                                                                                                                                                                                                                                                                                                                                                                                                                                                                                                                                                                                                                                                                                                                                                                                                                                                                                                          | 175           |
| 6"         | 440 kg   | 150        | 50          | 197          | 50     | 125                                                                                                                                                                                                                                                                                                                                                                                                                                                                                                                                                                                                                                                                                                                                                                                                                                                                                                                                                                                                                                                                                                                                                                                                                                                                                                                                                                                                                                                                                                                                                                                                                                                                                                                                                                                                                                                                                                                                                                                                                                                                                                                            | 183           |
| 8"         | 550 kg   | 200        | 50          | 247          | 63     | 163                                                                                                                                                                                                                                                                                                                                                                                                                                                                                                                                                                                                                                                                                                                                                                                                                                                                                                                                                                                                                                                                                                                                                                                                                                                                                                                                                                                                                                                                                                                                                                                                                                                                                                                                                                                                                                                                                                                                                                                                                                                                                                                            | 190           |