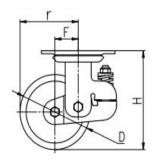

| Parameter  | 57       |            | П           |              | +      | r de la companya de l | R             |
|------------|----------|------------|-------------|--------------|--------|--------------------------------------------------------------------------------------------------------------------------------------------------------------------------------------------------------------------------------------------------------------------------------------------------------------------------------------------------------------------------------------------------------------------------------------------------------------------------------------------------------------------------------------------------------------------------------------------------------------------------------------------------------------------------------------------------------------------------------------------------------------------------------------------------------------------------------------------------------------------------------------------------------------------------------------------------------------------------------------------------------------------------------------------------------------------------------------------------------------------------------------------------------------------------------------------------------------------------------------------------------------------------------------------------------------------------------------------------------------------------------------------------------------------------------------------------------------------------------------------------------------------------------------------------------------------------------------------------------------------------------------------------------------------------------------------------------------------------------------------------------------------------------------------------------------------------------------------------------------------------------------------------------------------------------------------------------------------------------------------------------------------------------------------------------------------------------------------------------------------------------|---------------|
| (mm)       | KG       |            |             |              |        | T                                                                                                                                                                                                                                                                                                                                                                                                                                                                                                                                                                                                                                                                                                                                                                                                                                                                                                                                                                                                                                                                                                                                                                                                                                                                                                                                                                                                                                                                                                                                                                                                                                                                                                                                                                                                                                                                                                                                                                                                                                                                                                                              |               |
| Wheel Size | Capacity | Wheel Dia. | Wheel Width | Total Height | Offset | Swivel Radius                                                                                                                                                                                                                                                                                                                                                                                                                                                                                                                                                                                                                                                                                                                                                                                                                                                                                                                                                                                                                                                                                                                                                                                                                                                                                                                                                                                                                                                                                                                                                                                                                                                                                                                                                                                                                                                                                                                                                                                                                                                                                                                  | Swivel Radius |
| 5"         | 360 kg   | 125        | 48          | 185          | 50     | 112.5                                                                                                                                                                                                                                                                                                                                                                                                                                                                                                                                                                                                                                                                                                                                                                                                                                                                                                                                                                                                                                                                                                                                                                                                                                                                                                                                                                                                                                                                                                                                                                                                                                                                                                                                                                                                                                                                                                                                                                                                                                                                                                                          | 175           |
| 6"         | 440 kg   | 150        | 50          | 197          | 50     | 125                                                                                                                                                                                                                                                                                                                                                                                                                                                                                                                                                                                                                                                                                                                                                                                                                                                                                                                                                                                                                                                                                                                                                                                                                                                                                                                                                                                                                                                                                                                                                                                                                                                                                                                                                                                                                                                                                                                                                                                                                                                                                                                            | 183           |
| 8"         | 550 kg   | 200        | 50          | 247          | 63     | 163                                                                                                                                                                                                                                                                                                                                                                                                                                                                                                                                                                                                                                                                                                                                                                                                                                                                                                                                                                                                                                                                                                                                                                                                                                                                                                                                                                                                                                                                                                                                                                                                                                                                                                                                                                                                                                                                                                                                                                                                                                                                                                                            | 190           |