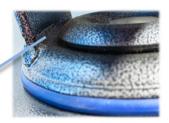

#### Bracket Features

- ON/OFF pedals, stable braking effect, easy to operate
- 🕢 Steel plate pressed and fully welded, firm and strong
- 📿 Dustproof ring effectively protects grease for long sevice life
- 🕢 Double springs plus cushion block design,outstanding shock absorption performance
- 🕢 Powder spray treatment,superior anti-rust and anti-corrosion performance,salt spray test over 72 hours
- Wheel brake only, without direction lock function

### Product Details

ON/OFF brake is easy to operate.

Double spring damping performance is superior, can effectively buffer, ensure balance and stability.

Double-welded, strong and robust. Dust ring can effectively protect the dust and grease lubrication.