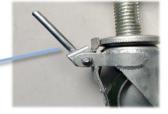

### **Bracket Features**

- 🐼 Steel plate pressed and welded,firm and strong
- Stable braking effect
- 🕢 High precision screws stem,packaged with protection tube
- Galvanized,salt spray test over 48 hours

### **Product Details**

The M20 riveted shaft of the national standard screw is a safety guarantee for workers working at high altitude.

Large area welded brake joints have higher strength than riveted construction. Both brake wheel blade, and lock direction.