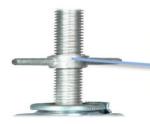

### **Product Details**

The M20 riveted shaft of the national standard screw is a safety guarantee for workers working at high altitude.

Large area welded brake joints have higher strength than riveted construction. Both brake wheel blade, and lock direction.