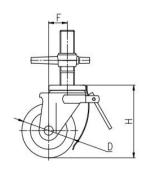

| Parameter  | 57       |            | П           |              |        |
|------------|----------|------------|-------------|--------------|--------|
| (mm)       | KG       |            |             |              |        |
| Wheel Size | Capacity | Wheel Dia. | Wheel Width | Total Height | Offset |
| 5"         | 280 kg   | 130        | 35          | 169          | 37     |
| 6"         | 330 kg   | 150        | 38          | 192          | 40     |