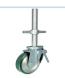

# **PU on Steel Plate Structure (Green)**

Product ID

Product Images

Wheel Size

Threaded stem brake

6"

66A03-1054

8"

66A01-1055