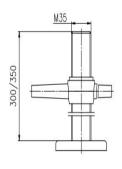

| Parameter  | 57       |            | П           |              |        |
|------------|----------|------------|-------------|--------------|--------|
| (mm)       | KG       |            |             |              |        |
| Wheel Size | Capacity | Wheel Dia. | Wheel Width | Total Height | Offset |
| 5"         | 280 kg   | 130        | 35          | 169          | 37     |
| 6"         | 330 kg   | 150        | 38          | 192          | 40     |