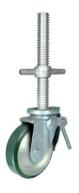

### **Bracket Features**

- 🐼 Steel plate pressed and welded,firm and strong
- Stable braking effect
- 🕢 High precision screws stem,packaged with protection tube
- Galvanized,salt spray test over 48 hours

### **Product Details**

The M20 riveted shaft of the national standard screw is a safety guarantee for workers working at high altitude.

Large area welded brake joints have higher strength than riveted construction. Both brake wheel blade, and lock direction.

Steel core hub, PU casting wheel surface, reliability and durability are guaranteed.

[English]

2/2