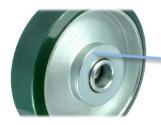

- Cast polyurethane on steel core,oil resistant,wear resistant,durable
- Environmental protection, quiet, effectively protect the floor
- Blue-white galvanized,anti-rust and anti-corrosion
- High temperature and humidity may shortened service life

Steel core hub, PU casting wheel surface, reliability and durability are guaranteed.

[English]

2/2